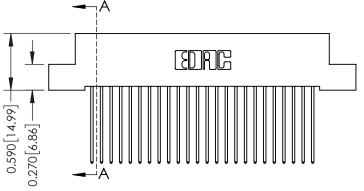

## 0.410[10.41] **SECTION A-A**

## **See Accompanying Pages for:**

- **Contact Bend Details**
- **Mounting Options**

342 / 392 Card Edge Connector Part Number: 342-048-541-208

| ACAD REFERENCE NO. 342 ENG MASTER |                  |  |  |  |
|-----------------------------------|------------------|--|--|--|
| DRAWN: J.LEE                      | DATE: OCT. 06/09 |  |  |  |
| CHECKED:                          | DATE:            |  |  |  |
| SCALE: NTS                        | SHEET 1 OF 3     |  |  |  |
| DRAWING NUMBER                    | ISSUE            |  |  |  |