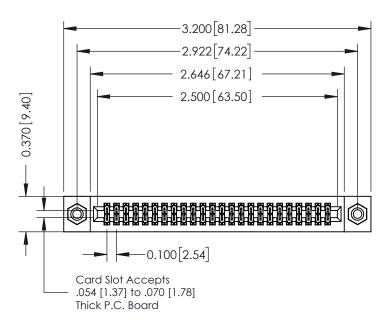

## **See Accompanying Pages for:**

- **Contact Bend Details**
- **Mounting Options**

342 / 392 Card Edge Connector Part Number: 342-048-541-208

| ACAD REFERENCE NO. 342 ENG MASTER |                  |  |  |  |
|-----------------------------------|------------------|--|--|--|
| DRAWN: J.LEE                      | DATE: OCT. 06/09 |  |  |  |
| CHECKED:                          | DATE:            |  |  |  |
| SCALE: NTS                        | SHEET 1 OF 3     |  |  |  |
| DRAWING NUMBER                    | ISSUE            |  |  |  |