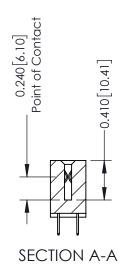

**Mounting Option** 

04-.156 (3.96) Dia. Mounting Holes

**Contact Detail** 

524-P.C. Tail .018 Sq.(0.46 Sq.) - Tail LG=.185(4.70) .100 [2.54] Contact Spacing x .200 [5.08] Row Spacing