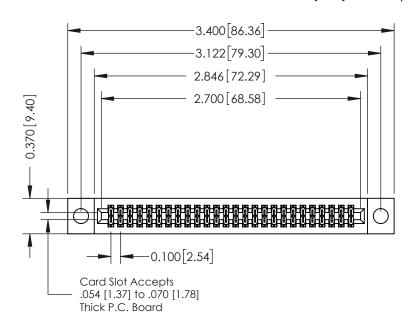

## **See Accompanying Pages for:**

- **Contact Bend Details**
- **Mounting Options**

342 / 392 Card Edge Connector Part Number: 342-052-524-204

YOUR CONNECTION TO QUALITY & SERVICE

342 ENG MASTER J.LEE DATE: OCT. 06/09 SHEET 1 OF 3 NTS