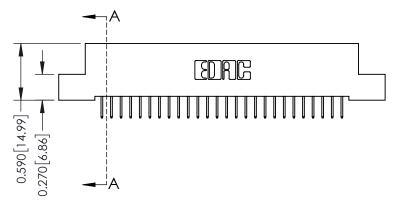

342 Assembly

THIS IS A C.A.D. GENERATED DRAWING DO NOT MAKE MANUAL REVISIONS TO MASTER. ISSUE NUMBER

ORIGINAL

1

| 342 / 392 Series Card Edge Connector<br>Contact Bend Detail |                                                                                                                                                                                                  | ACAD REFERENCE NO. 342 ENG MASTER |             |                  |        |
|-------------------------------------------------------------|--------------------------------------------------------------------------------------------------------------------------------------------------------------------------------------------------|-----------------------------------|-------------|------------------|--------|
|                                                             |                                                                                                                                                                                                  | DRAWN:                            | J.LEE       | DATE: OCT. 06/09 |        |
|                                                             |                                                                                                                                                                                                  | CHECKED:                          |             | DATE:            |        |
| TORONTO, ONTARIO                                            | THESE DRAWINGS AND SPECIFICATIONS ARE THE PROPERTY OF EDAC INC. AND SHALL NOT BE REPRODUCED, OR COPIED OR USED AS THE BASIS FOR THE MANUFACTURE OR SALE OF APPARATUS WITHOUT WRITTEN PERMISSION. | SCALE:                            | NTS         | SHEET :          | 2 OF 3 |
|                                                             |                                                                                                                                                                                                  | DRAWING                           | NUMBER      |                  | ISSUE  |
| YOUR CONNECTION TO QUALITY & SERVICE                        |                                                                                                                                                                                                  | 3                                 | 42 Assembly |                  | 1      |