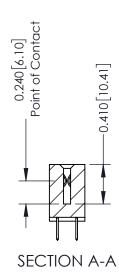

**Mounting Option** 

07-M3-0.5 Metric Threaded Inserts

**Contact Detail** 

520-P.C. Tail .030x.018(0.76x0.46) - Tail LG=.185(4.70) .100 [2.54] Contact Spacing x .200 [5.08] Row Spacing