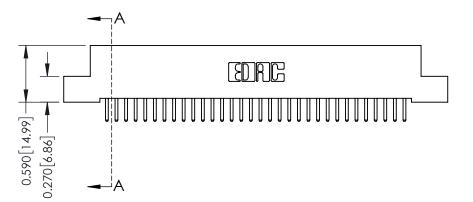

342 ENG MASTER J.LEE DATE: OCT. 06/09 NTS SHEET 1 OF 3

342 Assembly

THIS IS A C.A.D. GENERATED DRAWING DO NOT MAKE MANUAL REVISIONS TO MASTER. ISSUE NUMBER

ORIGINAL

1

| 342 / 392 Series Card Edge Connector<br>Contact Bend Detail |                                                                                                                                     | ACAD REFERENCE NO. 342 ENG MASTER |             |          |          |
|-------------------------------------------------------------|-------------------------------------------------------------------------------------------------------------------------------------|-----------------------------------|-------------|----------|----------|
|                                                             |                                                                                                                                     | DRAWN:                            | J.LEE       | DATE: OC | T. 06/09 |
|                                                             |                                                                                                                                     | CHECKED:                          |             | DATE:    |          |
| EDAC INC                                                    | ARE THE PROPERTY OF EDAC INC.,AND — SHALL NOT BE REPRODUCED,OR COPIED OR USED AS THE BASIS FOR THE MANUFACTURE OR SALE OF APPARATUS | SCALE:                            | NTS         | SHEET :  | 2 OF 3   |
| TORONTO, ONTARIO                                            |                                                                                                                                     | DRAWING                           | NUMBER      |          | ISSUE    |
| YOUR CONNECTION TO QUALITY & SERVICE                        |                                                                                                                                     | 3                                 | 42 Assembly |          | 1        |