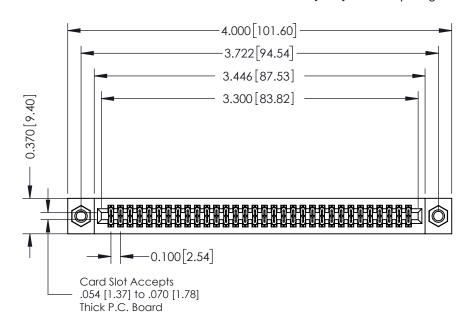

342 ENG MASTER J.LEE DATE: OCT. 06/09 NTS SHEET 1 OF 3

342 Assembly

THIS IS A C.A.D. GENERATED DRAWING DO NOT MAKE MANUAL REVISIONS TO MASTER. ISSUE NUMBER

ORIGINAL

1

| 342 / 392 Series Card Edge Connector<br>Contact Bend Detail |                                                                                                                                     | ACAD REFERENCE NO. 342 ENG MASTER |             |          |          |
|-------------------------------------------------------------|-------------------------------------------------------------------------------------------------------------------------------------|-----------------------------------|-------------|----------|----------|
|                                                             |                                                                                                                                     | DRAWN:                            | J.LEE       | DATE: OC | T. 06/09 |
|                                                             |                                                                                                                                     | CHECKED:                          |             | DATE:    |          |
| EDAC INC                                                    | ARE THE PROPERTY OF EDAC INC.,AND — SHALL NOT BE REPRODUCED,OR COPIED OR USED AS THE BASIS FOR THE MANUFACTURE OR SALE OF APPARATUS | SCALE:                            | NTS         | SHEET :  | 2 OF 3   |
| TORONTO, ONTARIO                                            |                                                                                                                                     | DRAWING                           | NUMBER      |          | ISSUE    |
| YOUR CONNECTION TO QUALITY & SERVICE                        |                                                                                                                                     | 3                                 | 42 Assembly |          | 1        |