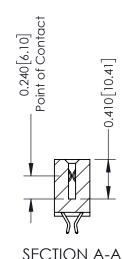

**Mounting Option** 07-M3-0.5 Metric Threaded Inserts **Contact Detail** 

556-Extender Board Bend (Code 520 Contacts) .100 [2.54] Contact Spacing x .200 [5.08] Row Spacing

**See Accompanying Pages for:** 

- **Contact Bend Details**
- **Mounting Options**

342 / 392 Card Edge Connector Part Number: 342-068-556-207

YOUR CONNECTION TO QUALITY & SERVICE

CANADA

342 ENG MASTER J.LEE DATE: OCT. 06/09 SHEET 1 OF 3

342 Assembly