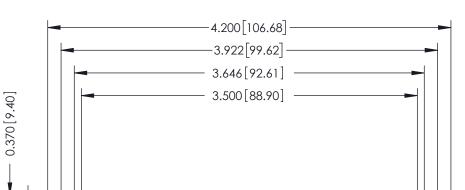

**Mounting Option** 07-M3-0.5 Metric Threaded Inserts **Contact Detail** 

556-Extender Board Bend (Code 520 Contacts) .100 [2.54] Contact Spacing x .200 [5.08] Row Spacing

**See Accompanying Pages for:** 

- **Contact Bend Details**
- **Mounting Options**

342 / 392 Card Edge Connector Part Number: 342-068-556-207

YOUR CONNECTION TO QUALITY & SERVICE

CANADA

342 ENG MASTER J.LEE DATE: OCT. 06/09 SHEET 1 OF 3

342 Assembly