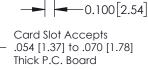

**Mounting Option** 07-M3-0.5 Metric Threaded Inserts **Contact Detail** 

556-Extender Board Bend (Code 520 Contacts) .100 [2.54] Contact Spacing x .200 [5.08] Row Spacing

**See Accompanying Pages for:** 

- **Contact Bend Details**
- **Mounting Options**

342 / 392 Card Edge Connector Part Number: 342-068-556-207

YOUR CONNECTION TO QUALITY & SERVICE

CANADA

342 ENG MASTER J.LEE DATE: OCT. 06/09 SHEET 1 OF 3

342 Assembly