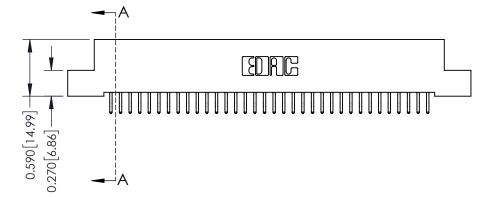

**Mounting Option** 07-M3-0.5 Metric Threaded Inserts **Contact Detail** 

556-Extender Board Bend (Code 520 Contacts) .100 [2.54] Contact Spacing x .200 [5.08] Row Spacing

**See Accompanying Pages for:** 

- **Contact Bend Details**
- **Mounting Options**

342 / 392 Card Edge Connector Part Number: 342-068-556-207

YOUR CONNECTION TO QUALITY & SERVICE

CANADA

342 ENG MASTER J.LEE DATE: OCT. 06/09 SHEET 1 OF 3

342 Assembly