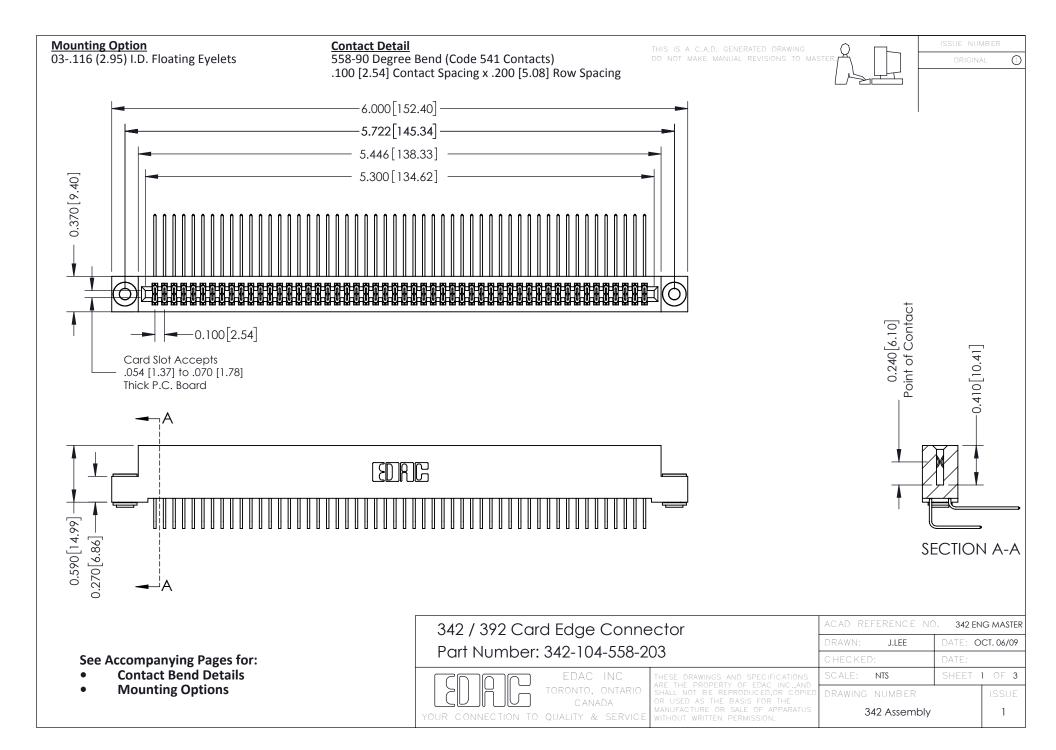

THIS IS A C.A.D. GENERATED DRAWING DO NOT MAKE MANUAL REVISIONS TO MASTER. ISSUE NUMBER

ORIGINAL

1



| 342 / 392 Series Card Edge Connector<br>Contact Bend Detail |                                                                                                                                                                                                  | ACAD REFERENCE NO. 342 ENG MASTER |             |                  |        |
|-------------------------------------------------------------|--------------------------------------------------------------------------------------------------------------------------------------------------------------------------------------------------|-----------------------------------|-------------|------------------|--------|
|