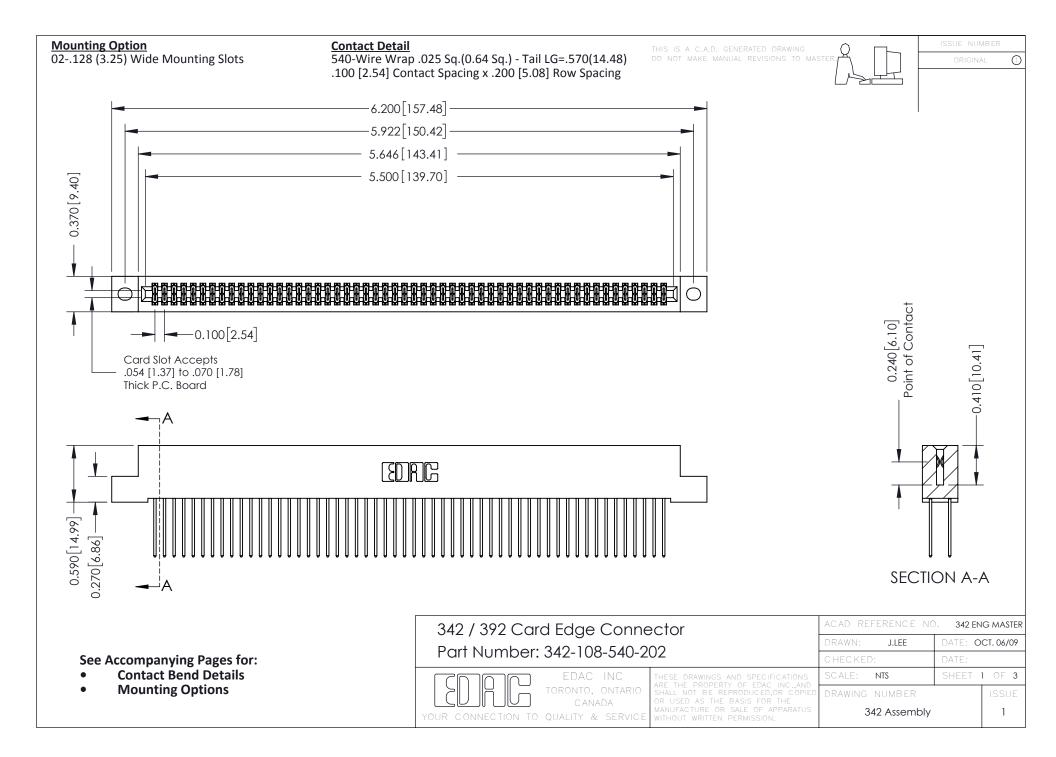

THIS IS A C.A.D. GENERATED DRAWING DO NOT MAKE MANUAL REVISIONS TO MASTER. ISSUE NUMBER

ORIGINAL

1



| 342 / 392 Series Card Edge Connector<br>Contact Bend Detail |                                                                                                                                                                                                  | ACAD REFERENCE NO. 342 ENG MASTER |             |                  |        |
|-------------------------------------------------------------|--------------------------------------------------------------------------------------------------------------------------------------------------------------------------------------------------|-----------------------------------|-------------|------------------|--------|
|