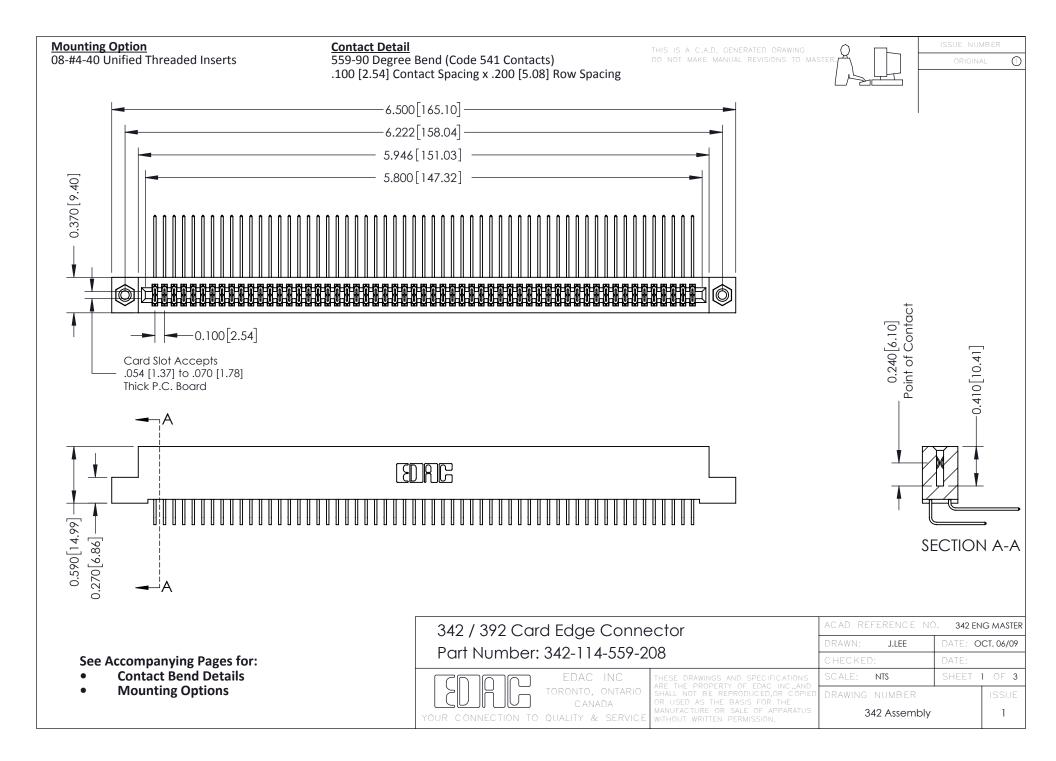

THIS IS A C.A.D. GENERATED DRAWING DO NOT MAKE MANUAL REVISIONS TO MASTER. ISSUE NUMBER

ORIGINAL

1



| 342 / 392 Series Card Edge Connector<br>Contact Bend Detail |                                                                                                                                                                                                  | ACAD REFERENCE NO. 342 ENG MASTER |             |                  |        |
|-------------------------------------------------------------|--------------------------------------------------------------------------------------------------------------------------------------------------------------------------------------------------|-----------------------------------|-------------|------------------|--------|
|