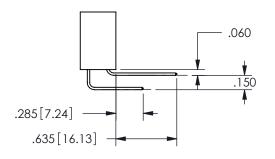

<u>Contact Dimensions:</u>
520-P.C. Tail .030x.018(0.76x0.46) - Tail LG=.175(4.45)
.100 (2.54) Contact Spacing x .200 (5.08) Row Spacing

ISSUE NUMBER ORIGINAL

1

**Contact Code 558** 

Contact Code 559

**Contact Code 560** 