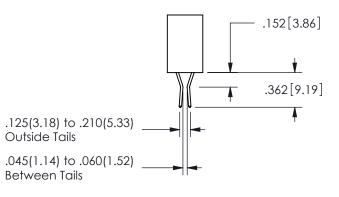

<u>Contact Dimensions:</u>
520-P.C. Tail .030x.018(0.76x0.46) - Tail LG=.175(4.45)
.100 (2.54) Contact Spacing x .200 (5.08) Row Spacing

ISSUE NUMBER ORIGINAL

1

**Contact Code 558** 

Contact Code 559

**Contact Code 560** 