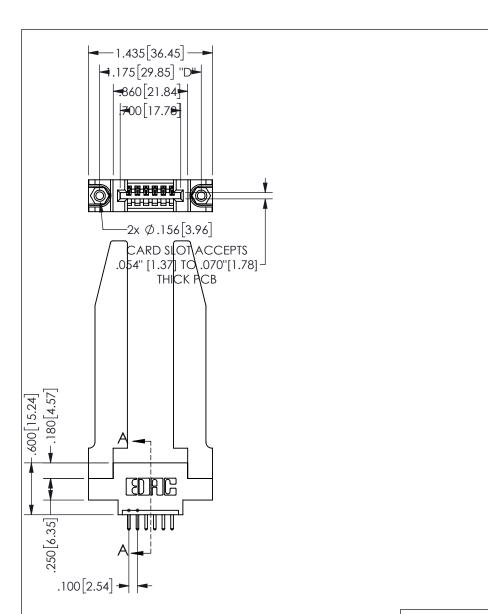

THIS IS A C.A.D. GENERATED DRAWING DO NOT MAKE MANUAL REVISIONS TO MASTER.

ISSUE NUMBER

1

ORIGINAL

.160[4.06] .330[8.38] POINT OF CARD SLOT CONTACT .370 9.4

SECTION A-A

345/395 SERIES CARD EDGE CONNECTOR PART NUMBER: 345-006-520-678

<u>Contact Dimensions:</u>
520-P.C. Tail .030x.018(0.76x0.46) - Tail LG=.175(4.45)
.100 (2.54) Contact Spacing x .200 (5.08) Row Spacing

ISSUE NUMBER ORIGINAL

1

**Contact Code 558** 

Contact Code 559

**Contact Code 560** 

INSULATOR MATERIAL: THERMOPLASTIC POLYESTER, UL 94V-0

DAP MATERIAL AVAILABLE UPON REQUEST

CONTACT MATERIAL; COPPER ALLOY CONTACT PLATING: GOLD ON THE MATING AREA, TIN PLATING ON THE CONTACT TAILS, NICKEL UNDERPLATE