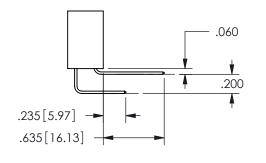

<u>Contact Dimensions:</u>
520-P.C. Tail .030x.018(0.76x0.46) - Tail LG=.175(4.45)
.100 (2.54) Contact Spacing x .200 (5.08) Row Spacing

ISSUE NUMBER ORIGINAL

1

**Contact Code 558** 

Contact Code 559

**Contact Code 560** 