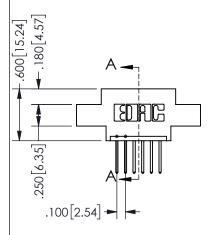

## **SECTION A-A**

345/395 SERIES CARD EDGE CONNECTOR PART NUMBER: 345-006-523-608

**EDAC INC** TORONTO, ONTARIO CANADA

THESE DRAWINGS AND SPECIFICATIONS ARE THE PROPERTY OF EDAC INC., AND SHALL NOT BE REPRODUCED, OR COPIED OR USED AS THE BASIS FOR THE MANUFACTURE OR SALE OF APPARATUS WITHOUT WRITTEN PERMISSION.