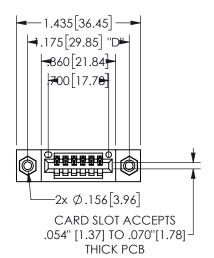

THIS IS A C.A.D. GENERATED DRAWING DO NOT MAKE MANUAL REVISIONS TO MASTER.

ISSUE NUMBER

ORIGINAL

1

<u>Contact Dimensions:</u>
523-P.C. Tail .025 Sq.(0.64 Sq.) - Tail LG=.390(9.91)
.100 (2.54) Contact Spacing x .200 (5.08) Row Spacing

.160 4.06 .330[8.38] POINT OF CARD SLOT CONTACT .370 9.4

## **SECTION A-A**

345/395 SERIES CARD EDGE CONNECTOR PART NUMBER: 345-006-523-608

**EDAC INC** TORONTO, ONTARIO CANADA

THESE DRAWINGS AND SPECIFICATIONS ARE THE PROPERTY OF EDAC INC., AND SHALL NOT BE REPRODUCED, OR COPIED OR USED AS THE BASIS FOR THE MANUFACTURE OR SALE OF APPARATUS WITHOUT WRITTEN PERMISSION.