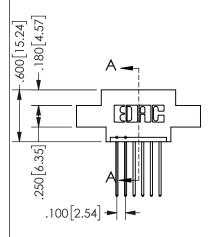

## **SECTION A-A**

345/395 SERIES CARD EDGE CONNECTOR PART NUMBER: 345-006-542-602

**EDAC INC** TORONTO, ONTARIO CANADA

THESE DRAWINGS AND SPECIFICATIONS ARE THE PROPERTY OF EDAC INC., AND SHALL NOT BE REPRODUCED, OR COPIED OR USED AS THE BASIS FOR THE MANUFACTURE OR SALE OF APPARATUS WITHOUT WRITTEN PERMISSION.

ISSUE NUMBER ORIGINAL

1

**Contact Code 558** 

Contact Code 559

**Contact Code 560** 

INSULATOR MATERIAL: THERMOPLASTIC POLYESTER, UL 94V-0

DAP MATERIAL AVAILABLE UPON REQUEST

CONTACT MATERIAL; COPPER ALLOY CONTACT PLATING: GOLD ON THE MATING AREA, TIN PLATING ON THE CONTACT TAILS, NICKEL UNDERPLATE