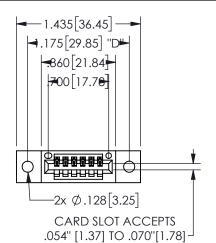

THIS IS A C.A.D. GENERATED DRAWING DO NOT MAKE MANUAL REVISIONS TO MASTER.

ISSUE NUMBER

ORIGINAL

1

THICK PCB

<u>Contact Dimensions:</u>
542-Wire Wrap .025 Sq.(0.64 Sq.) - Tail LG=.645(16.38)
.100 (2.54) Contact Spacing x .200 (5.08) Row Spacing

.160 4.06 .330[8.38] POINT OF CARD SLOT CONTACT .370 9.4

## **SECTION A-A**

345/395 SERIES CARD EDGE CONNECTOR PART NUMBER: 345-006-542-602

**EDAC INC** TORONTO, ONTARIO CANADA

THESE DRAWINGS AND SPECIFICATIONS ARE THE PROPERTY OF EDAC INC., AND SHALL NOT BE REPRODUCED, OR COPIED OR USED AS THE BASIS FOR THE MANUFACTURE OR SALE OF APPARATUS WITHOUT WRITTEN PERMISSION.