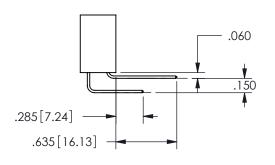

<u>Contact Dimensions:</u>
523-P.C. Tail .025 Sq.(0.64 Sq.) - Tail LG=.390(9.91)
.100 (2.54) Contact Spacing x .200 (5.08) Row Spacing

ISSUE NUMBER ORIGINAL

1

**Contact Code 558** 

Contact Code 559

**Contact Code 560** 