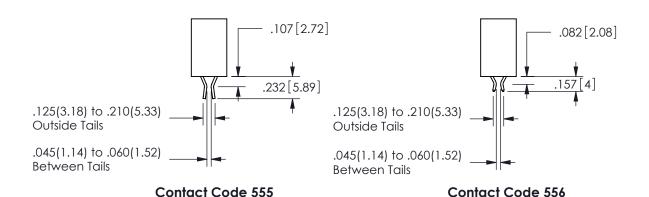

<u>Contact Dimensions:</u>
523-P.C. Tail .025 Sq.(0.64 Sq.) - Tail LG=.390(9.91)
.100 (2.54) Contact Spacing x .200 (5.08) Row Spacing

ISSUE NUMBER ORIGINAL

1

**Contact Code 558** 

Contact Code 559

**Contact Code 560** 

## 345/395 SERIES CARD EDGE CONNECTOR CONTACT CODE 555,556,558,559,560 DIMENSIONS

YOUR CONNECTION TO QUALITY & SERVICE

**EDAC INC** TORONTO, ONTARIO CANADA

THESE DRAWINGS AND SPECIFICATIONS ARE THE PROPERTY OF EDAC INC.,AND SHALL NOT BE REPRODUCED, OR COPIED OR USED AS THE BASIS FOR THE MANUFACTURE OR SALE OF APPARATUS WITHOUT WRITTEN PERMISSION.