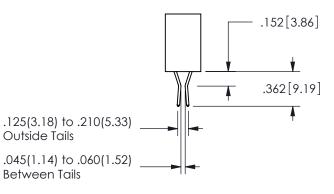

<u>Contact Dimensions:</u>
523-P.C. Tail .025 Sq.(0.64 Sq.) - Tail LG=.390(9.91)
.100 (2.54) Contact Spacing x .200 (5.08) Row Spacing

ISSUE NUMBER ORIGINAL

1

**Contact Code 558** 

Contact Code 559

**Contact Code 560** 