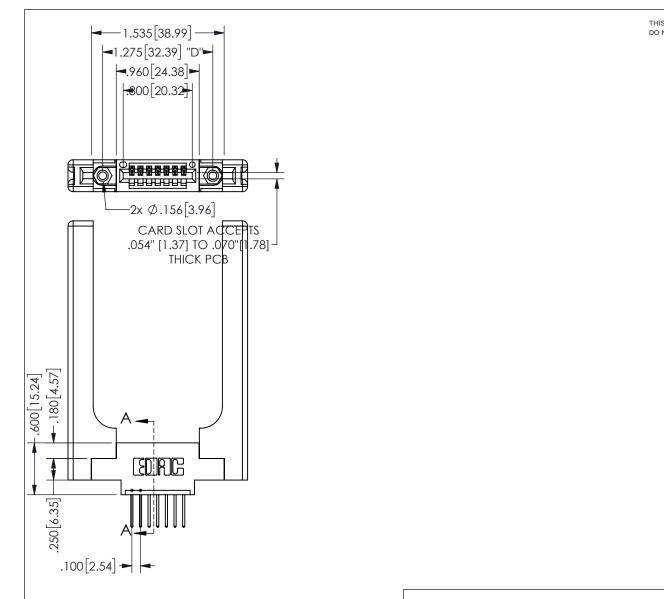

THIS IS A C.A.D. GENERATED DRAWING DO NOT MAKE MANUAL REVISIONS TO MASTER.

ISSUE NUMBER

ORIGINAL

1

.160[4.06] .330[8.38] POINT OF **CARD SLOT** CONTACT .370 9.4

## **SECTION A-A**

345/395 SERIES CARD EDGE CONNECTOR PART NUMBER: 345-007-523-658

**EDAC INC** TORONTO, ONTARIO CANADA

YOUR CONNECTION TO QUALITY & SERVICE

THESE DRAWINGS AND SPECIFICATIONS ARE THE PROPERTY OF EDAC INC., AND SHALL NOT BE REPRODUCED,OR COPIED OR USED AS THE BASIS FOR THE MANUFACTURE OR SALE OF APPARATUS WITHOUT WRITTEN PERMISSION.

| ACAD REFERENCE NO.  | 345-ENG-MASTER |           |
|---------------------|----------------|-----------|
| DRAWN: R.STA.MONICA | DATEMA         | Y.16/2017 |
| CHECKED:            | DATE:          |           |
| SCALE: NTS          | SHEET 1        | OF 2      |
| DRAWING NUMBER      |                | ISSUE     |
| 345-ENG-MASTER      |                | 1         |