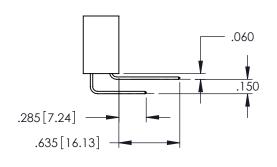

Contact Dimensions: 500-Wire Hole .050x.025(1.27x0.64) - Tail LG=.260(6.60) .100 (2.54) Contact Spacing x .200 (5.08) Row Spacing

60[4.06] POINT OF CONTACT

1.060 26.92 1.375 34.93

- INSULATOR MATERIAL: THERMOPLASTIC PBT BLACK, UL 94V-0
- CONTACT MATERIAL; COPPER TIN ALLOY CONTACT PLATING: GOLD ON THE MATING AREA, TIN PLATING ON THE CONTACT TAILS, NICKEL UNDERPLATE

**Contact Code 558** 

Contact Code 559

**Contact Code 560** 

INSULATOR MATERIAL: THERMOPLASTIC POLYESTER, UL 94V-0

DAP MATERIAL AVAILABLE UPON REQUEST

CONTACT MATERIAL; COPPER ALLOY CONTACT PLATING: GOLD ON THE MATING AREA, TIN PLATING ON THE CONTACT TAILS, NICKEL UNDERPLATE