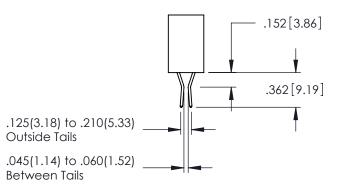

Contact Dimensions: 500-Wire Hole .050x.025(1.27x0.64) - Tail LG=.260(6.60) .100 (2.54) Contact Spacing x .200 (5.08) Row Spacing

60[4.06] POINT OF CONTACT

1.060 26.92 1.375 34.93

- INSULATOR MATERIAL: THERMOPLASTIC PBT BLACK, UL 94V-0
- CONTACT MATERIAL; COPPER TIN ALLOY CONTACT PLATING: GOLD ON THE MATING AREA, TIN PLATING ON THE CONTACT TAILS, NICKEL UNDERPLATE

**Contact Code 558** 

Contact Code 559

**Contact Code 560** 

INSULATOR MATERIAL: THERMOPLASTIC POLYESTER, UL 94V-0

DAP MATERIAL AVAILABLE UPON REQUEST

CONTACT MATERIAL; COPPER ALLOY CONTACT PLATING: GOLD ON THE MATING AREA, TIN PLATING ON THE CONTACT TAILS, NICKEL UNDERPLATE