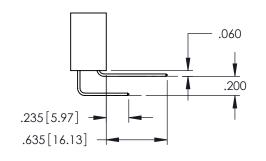

Contact Dimensions: 500-Wire Hole .050x.025(1.27x0.64) - Tail LG=.260(6.60) .100 (2.54) Contact Spacing x .200 (5.08) Row Spacing

60[4.06] POINT OF CONTACT

1.060 26.92 1.375 34.93

- INSULATOR MATERIAL: THERMOPLASTIC PBT BLACK, UL 94V-0
- CONTACT MATERIAL; COPPER TIN ALLOY CONTACT PLATING: GOLD ON THE MATING AREA, TIN PLATING ON THE CONTACT TAILS, NICKEL UNDERPLATE