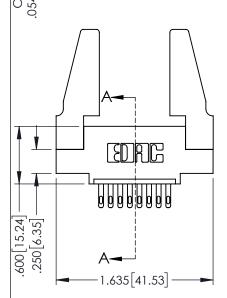

|  | SECZION A MONTOF CO A MONTOF C |
|--|--------------------------------------------------------------------------------------------------------------------------------------------------------------------------------------------------------------------------------------------------------------------------------------------------------------------------------------------------------------------------------------------------------------------------------------------------------------------------------------------------------------------------------------------------------------------------------------------------------------------------------------------------------------------------------------------------------------------------------------------------------------------------------------------------------------------------------------------------------------------------------------------------------------------------------------------------------------------------------------------------------------------------------------------------------------------------------------------------------------------------------------------------------------------------------------------------------------------------------------------------------------------------------------------------------------------------------------------------------------------------------------------------------------------------------------------------------------------------------------------------------------------------------------------------------------------------------------------------------------------------------------------------------------------------------------------------------------------------------------------------------------------------------------------------------------------------------------------------------------------------------------------------------------------------------------------------------------------------------------------------------------------------------------------------------------------------------------------------------------------------------|
|  | ===::0                                                                                                                                                                                                                                                                                                                                                                                                                                                                                                                                                                                                                                                                                                                                                                                                                                                                                                                                                                                                                                                                                                                                                                                                                                                                                                                                                                                                                                                                                                                                                                                                                                                                                                                                                                                                                                                                                                                                                                                                                                                                                                                         |

345/395 SERIES CARD EDGE CONNECTOR

PART NUMBER: 345-008-500-488

| ACAD REFERENCE NO. 345-ENG-MASTER |                  |  |  |
|-----------------------------------|------------------|--|--|
| DRAWN: R.STA.MONICA               | DATE:MAY.16/2017 |  |  |
| CHECKED:                          | DATE:            |  |  |
| SCALE: 1:1                        | SHEET 1 OF 2     |  |  |
| DRAWING NUMBER                    | ISSUE            |  |  |
| 345-ENG-MASTER                    | 1                |  |  |