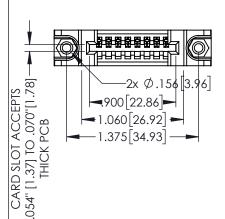

Contact Dimensions: 500-Wire Hole .050x.025(1.27x0.64) - Tail LG=.260(6.60) .100 (2.54) Contact Spacing x .200 (5.08) Row Spacing

60[4.06] POINT OF CONTACT

1.060 26.92 1.375 34.93

- INSULATOR MATERIAL: THERMOPLASTIC PBT BLACK, UL 94V-0
- CONTACT MATERIAL; COPPER TIN ALLOY CONTACT PLATING: GOLD ON THE MATING AREA, TIN PLATING ON THE CONTACT TAILS, NICKEL UNDERPLATE

345/395 SERIES CARD EDGE CONNECTOR

PART NUMBER: 345-008-500-488

| ACAD REFERENCE NO. 345-ENG-MASTER |                  |  |  |
|-----------------------------------|------------------|--|--|
| DRAWN: R.STA.MONICA               | DATE:MAY.16/2017 |  |  |
| CHECKED:                          | DATE:            |  |  |
| SCALE: 1:1                        | SHEET 1 OF 2     |  |  |
| DRAWING NUMBER                    | ISSUE            |  |  |
| 345-ENG-MASTER                    | 1                |  |  |