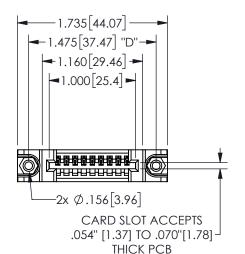

## SECTION A-A

345/395 SERIES CARD EDGE CONNECTOR PART NUMBER: 345-009-521-488

**EDAC INC** TORONTO, ONTARIO CANADA

ARE THE PROPERTY OF EDAC INC., AND SHALL NOT BE REPRODUCED, OR COPIED OR USED AS THE BASIS FOR THE MANUFACTURE OR SALE OF APPARATUS WITHOUT WRITTEN PERMISSION.

THESE DRAWINGS AND SPECIFICATIONS

| ACAD REFERENCE NO.  | 345-ENG-MASTER   |
|---------------------|------------------|
| DRAWN: R.STA.MONICA | DATE:MAY.16/2017 |
| CHECKED:            | DATE:            |
| SCALE: NTS          | SHEET 1 OF 2     |
| DRAWING NUMBER      | ISSUE            |
| 345-ENG-MASTER      | 1                |
|                     |                  |