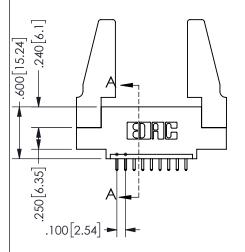

.160 4.06 .330[8.38] POINT OF **CARD SLOT** CONTACT .370 9.4

## SECTION A-A

345/395 SERIES CARD EDGE CONNECTOR PART NUMBER: 345-009-521-488

**EDAC INC** TORONTO, ONTARIO CANADA

ARE THE PROPERTY OF EDAC INC., AND SHALL NOT BE REPRODUCED, OR COPIED OR USED AS THE BASIS FOR THE MANUFACTURE OR SALE OF APPARATUS WITHOUT WRITTEN PERMISSION.