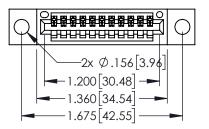

## 345/395 SERIES CARD EDGE CONNECTOR CONTACT CODE 555,556,558,559,560 DIMENSIONS

YOUR CONNECTION TO QUALITY & SERVICE

|   | ACAD REFERENCE NO. 345-ENG-MASTER |                  |  |  |  |  |  |
|---|-----------------------------------|------------------|--|--|--|--|--|
|   | DRAWN: R.STA.MONICA               | DATE:MAY.16/2017 |  |  |  |  |  |
| • | CHECKED:                          | DATE:            |  |  |  |  |  |
|   | SCALE: 1:1                        | SHEET 2 OF 2     |  |  |  |  |  |
| D | DRAWING NUMBER                    | ISSUE            |  |  |  |  |  |