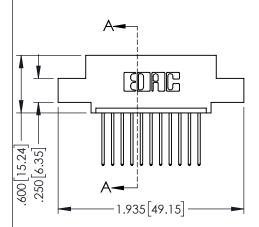

## 345/395 SERIES CARD EDGE CONNECTOR CONTACT CODE 555,556,558,559,560 DIMENSIONS

YOUR CONNECTION TO QUALITY & SERVICE

|   | ACAD REFERENCE NO. 345-ENG-MASTER |                  |  |  |  |  |  |
|---|-----------------------------------|------------------|--|--|--|--|--|
|   | DRAWN: R.STA.MONICA               | DATE:MAY.16/2017 |  |  |  |  |  |
| • | CHECKED:                          | DATE:            |  |  |  |  |  |
|   | SCALE: 1:1                        | SHEET 2 OF 2     |  |  |  |  |  |
| D | DRAWING NUMBER                    | ISSUE            |  |  |  |  |  |