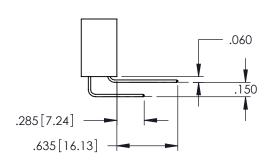

Contact Dimensions: 540-Wire Wrap .025 Sq.(0.64 Sq.) - Tail LG=.560(14.22) .100 (2.54) Contact Spacing x .200 (5.08) Row Spacing

..330[8.38] CARD SLOT .160[4.06] POINT OF CONTACT

SECTION A-A

150 [3.81]

- INSULATOR MATERIAL: THERMOPLASTIC PBT BLACK, UL 94V-0
- CONTACT MATERIAL; COPPER TIN ALLOY CONTACT PLATING: GOLD ON THE MATING AREA, TIN PLATING ON THE CONTACT TAILS, NICKEL UNDERPLATE