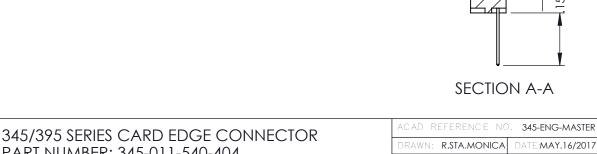

| PARI NUMBER: 345-011-540-404                                                  |                                                                 |         | R.STA.MONICA | DATE: <b>MA</b> | Y.16/2017 |
|-------------------------------------------------------------------------------|-----------------------------------------------------------------|---------|--------------|-----------------|-----------|
|                                                                               |                                                                 |         | CHECKED:     |                 | DATE:     |
| EDAC INC THESE DRAWINGS AND SPECIFICATIONS ARE THE PROPERTY OF EDAC INC., AND | SCALE:                                                          | 1:1     | SHEET 1      | OF 2            |           |
| TORONTO, ONTARIO                                                              | SHALL NOT BE REPRODUCED, OR COPIED OR USED AS THE BASIS FOR THE | DRAWING | NUMBER       |                 | ISSUE     |
| YOUR CONNECTION TO QUALITY & SERVICE                                          | MANUFACTURE OR SALE OF APPARATUS                                | 34      | 5-ENG-MASTER |                 | 1         |