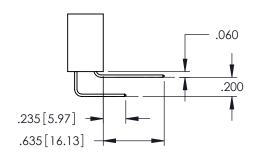

Contact Dimensions: 540-Wire Wrap .025 Sq.(0.64 Sq.) - Tail LG=.560(14.22) .100 (2.54) Contact Spacing x .200 (5.08) Row Spacing

..330[8.38] CARD SLOT .160[4.06] POINT OF CONTACT

SECTION A-A

150 [3.81]

- INSULATOR MATERIAL: THERMOPLASTIC PBT BLACK, UL 94V-0
- CONTACT MATERIAL; COPPER TIN ALLOY CONTACT PLATING: GOLD ON THE MATING AREA, TIN PLATING ON THE CONTACT TAILS, NICKEL UNDERPLATE