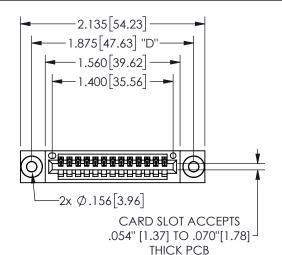

## 345/395 SERIES CARD EDGE CONNECTOR PART NUMBER: 345-013-544-603

YOUR CONNECTION TO QUALITY & SERVICE

**EDAC INC** TORONTO, ONTARIO CANADA

THESE DRAWINGS AND SPECIFICATIONS ARE THE PROPERTY OF EDAC INC.,AND SHALL NOT BE REPRODUCED, OR COPIED OR USED AS THE BASIS FOR THE MANUFACTURE OR SALE OF APPARATUS WITHOUT WRITTEN PERMISSION.