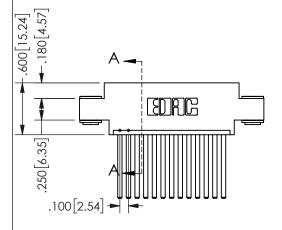

.160 4.06 .330[8.38] POINT OF CARD SLOT CONTACT .370 9.4

ISSUE NUMBER ORIGINAL

1

**Contact Code 558** 

Contact Code 559

**Contact Code 560** 

INSULATOR MATERIAL: THERMOPLASTIC POLYESTER, UL 94V-0 DAP MATERIAL AVAILABLE UPON REQUEST

CONTACT MATERIAL; COPPER ALLOY CONTACT PLATING: GOLD ON THE MATING AREA, TIN PLATING ON THE CONTACT TAILS, NICKEL UNDERPLATE