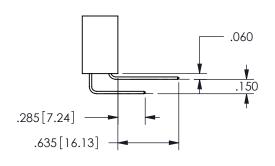

THIS IS A C.A.D. GENERATED DRAWING DO NOT MAKE MANUAL REVISIONS TO MASTER.

ISSUE NUMBER

ORIGINAL

1

<u>Contact Dimensions:</u> 544-Wire Wrap .050x.025(1.27x0.64) - Tail LG=.750(19.05)

.100 (2.54) Contact Spacing x .200 (5.08) Row Spacing

ISSUE NUMBER ORIGINAL

1

**Contact Code 558** 

Contact Code 559

**Contact Code 560** 

INSULATOR MATERIAL: THERMOPLASTIC POLYESTER, UL 94V-0 DAP MATERIAL AVAILABLE UPON REQUEST

CONTACT MATERIAL; COPPER ALLOY CONTACT PLATING: GOLD ON THE MATING AREA, TIN PLATING ON THE CONTACT TAILS, NICKEL UNDERPLATE