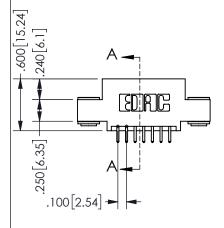

.160 4.06 .330[8.38] POINT OF CARD SLOT CONTACT .150 [3.81]

## **SECTION A-A**

345/395 SERIES CARD EDGE CONNECTOR PART NUMBER: 345-014-521-503

**EDAC INC** TORONTO, ONTARIO CANADA

THESE DRAWINGS AND SPECIFICATIONS ARE THE PROPERTY OF EDAC INC., AND SHALL NOT BE REPRODUCED, OR COPIED OR USED AS THE BASIS FOR THE MANUFACTURE OR SALE OF APPARATUS WITHOUT WRITTEN PERMISSION.