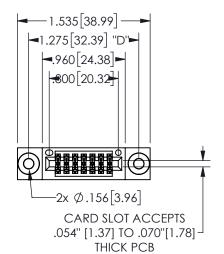

## **SECTION A-A**

345/395 SERIES CARD EDGE CONNECTOR PART NUMBER: 345-014-521-503

**EDAC INC** TORONTO, ONTARIO CANADA

THESE DRAWINGS AND SPECIFICATIONS ARE THE PROPERTY OF EDAC INC., AND SHALL NOT BE REPRODUCED, OR COPIED OR USED AS THE BASIS FOR THE MANUFACTURE OR SALE OF APPARATUS WITHOUT WRITTEN PERMISSION.

| ACAD REFERENCE NO.  | 345-ENC | G-MASTER  |
|---------------------|---------|-----------|
| DRAWN: R.STA.MONICA | DATEMA  | Y.16/2017 |
| CHECKED:            | DATE:   |           |
| SCALE: NTS          | SHEET   | OF 2      |
| DRAWING NUMBER      |         | ISSUE     |
| 345-ENG-MASTER      |         | 1         |
|                     |         |           |