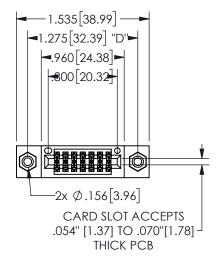

## 345/395 SERIES CARD EDGE CONNECTOR PART NUMBER: 345-014-523-508

YOUR CONNECTION TO QUALITY & SERVICE

**EDAC INC** TORONTO, ONTARIO CANADA

THESE DRAWINGS AND SPECIFICATIONS ARE THE PROPERTY OF EDAC INC.,AND SHALL NOT BE REPRODUCED, OR COPIED OR USED AS THE BASIS FOR THE MANUFACTURE OR SALE OF APPARATUS WITHOUT WRITTEN PERMISSION.