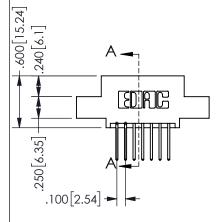

SECTION A\_A

ISSUE NUMBER ORIGINAL

1

**Contact Code 558** 

Contact Code 559

**Contact Code 560** 

INSULATOR MATERIAL: THERMOPLASTIC POLYESTER, UL 94V-0 DAP MATERIAL AVAILABLE UPON REQUEST

CONTACT MATERIAL; COPPER ALLOY CONTACT PLATING: GOLD ON THE MATING AREA, TIN PLATING ON THE CONTACT TAILS, NICKEL UNDERPLATE