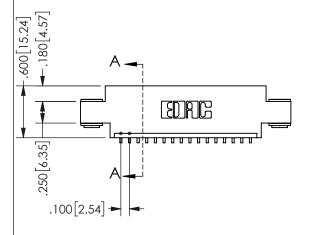

THIS IS A C.A.D. GENERATED DRAWING DO NOT MAKE MANUAL REVISIONS TO MASTER.

-2.435[61.85]

2.175[55.25] "D' .860 47.24

CARD SLOT ACCEPTS .054" [1.37] TO .070"[1.78] THICK PCB

-2x Ø.156[3.96]

<u>Contact Dimensions:</u>
559-90 Degree Bend (Code 541 Contacts)
See Sheet 2 for Contact Code 555, 556, 558, 559, 560 **Dimensions** 

.160 4.06 .330[8.38] POINT OF CARD SLOT CONTACT .370 9.4

## 345/395 SERIES CARD EDGE CONNECTOR PART NUMBER: 345-016-559-603

YOUR CONNECTION TO QUALITY & SERVICE

**EDAC INC** TORONTO, ONTARIO CANADA

THESE DRAWINGS AND SPECIFICATIONS ARE THE PROPERTY OF EDAC INC.,AND SHALL NOT BE REPRODUCED, OR COPIED OR USED AS THE BASIS FOR THE MANUFACTURE OR SALE OF APPARATUS WITHOUT WRITTEN PERMISSION.