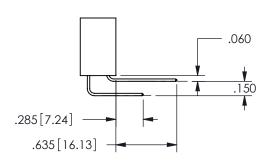

THIS IS A C.A.D. GENERATED DRAWING DO NOT MAKE MANUAL REVISIONS TO MASTER.

-2.435[61.85]

2.175[55.25] "D' .860 47.24

CARD SLOT ACCEPTS .054" [1.37] TO .070"[1.78] THICK PCB

-2x Ø.156[3.96]

<u>Contact Dimensions:</u>
559-90 Degree Bend (Code 541 Contacts)
See Sheet 2 for Contact Code 555, 556, 558, 559, 560 **Dimensions** 

.160 4.06 .330[8.38] POINT OF CARD SLOT CONTACT .370 9.4