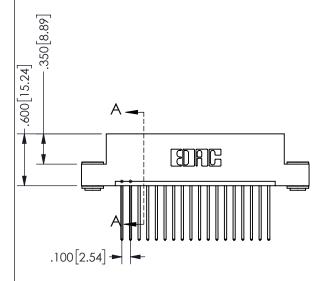

SECTION A-A

| .330[8.38]<br>CARD SLOT | .160[4.06]<br>POINT OF<br>CONTACT |
|-------------------------|-----------------------------------|
| .370[9.4]               |                                   |

ORIGINAL 1

ISSUE NUMBER

**Contact Code 558** 

Contact Code 559

**Contact Code 560** 

INSULATOR MATERIAL: THERMOPLASTIC POLYESTER, UL 94V-0 DAP MATERIAL AVAILABLE UPON REQUEST

CONTACT MATERIAL; COPPER ALLOY CONTACT PLATING: GOLD ON THE MATING AREA, TIN PLATING ON THE CONTACT TAILS, NICKEL UNDERPLATE