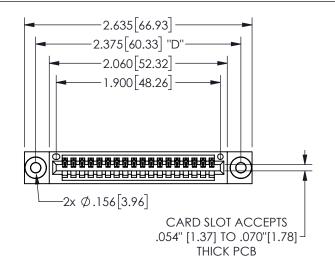

THIS IS A C.A.D. GENERATED DRAWING DO NOT MAKE MANUAL REVISIONS TO MASTER.

ISSUE NUMBER

ORIGINAL

1

Contact Dimensions: 542-Wire Wrap .025 Sq.(0.64 Sq.) - Tail LG=.645(16.38) .100 (2.54) Contact Spacing x .200 (5.08) Row Spacing 345/395 SERIES CARD EDGE CONNECTOR
PART NUMBER: 345-018-542-103

345/395 SERIES CARD EDGE CONNECTOR CONTACT CODE 555,556,558,559,560 DIMENSIONS

YOUR CONNECTION TO QUALITY & SERVICE

**EDAC INC** TORONTO, ONTARIO CANADA

THESE DRAWINGS AND SPECIFICATIONS ARE THE PROPERTY OF EDAC INC.,AND SHALL NOT BE REPRODUCED, OR COPIED OR USED AS THE BASIS FOR THE MANUFACTURE OR SALE OF APPARATUS WITHOUT WRITTEN PERMISSION.