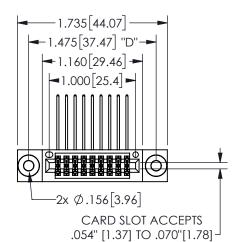

## 345/395 SERIES CARD EDGE CONNECTOR PART NUMBER: 345-018-558-503

YOUR CONNECTION TO QUALITY & SERVICE

**EDAC INC** TORONTO, ONTARIO CANADA

THESE DRAWINGS AND SPECIFICATIONS ARE THE PROPERTY OF EDAC INC.,AND SHALL NOT BE REPRODUCED, OR COPIED OR USED AS THE BASIS FOR THE MANUFACTURE OR SALE OF APPARATUS WITHOUT WRITTEN PERMISSION.

| ACAD REFERENCE NO.  | 345-ENC | G-MASTER  |
|---------------------|---------|-----------|
| DRAWN: R.STA.MONICA | DATEMA  | Y.16/2017 |
| CHECKED:            | DATE:   |           |
| SCALE: NTS          | SHEET   | OF 2      |
| DRAWING NUMBER      |         | ISSUE     |
| 345-ENG-MASTER      |         | 1         |
|                     |         |           |