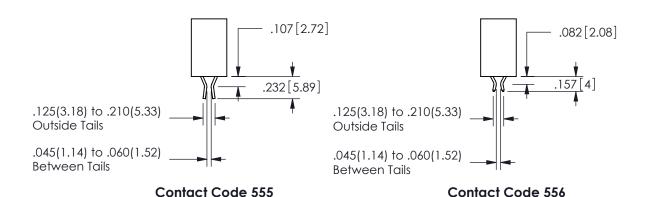

## 345/395 SERIES CARD EDGE CONNECTOR CONTACT CODE 555,556,558,559,560 DIMENSIONS

YOUR CONNECTION TO QUALITY & SERVICE

**EDAC INC** TORONTO, ONTARIO CANADA

THESE DRAWINGS AND SPECIFICATIONS ARE THE PROPERTY OF EDAC INC.,AND SHALL NOT BE REPRODUCED, OR COPIED OR USED AS THE BASIS FOR THE MANUFACTURE OR SALE OF APPARATUS WITHOUT WRITTEN PERMISSION.

**SECTION A-A** 

ISSUE NUMBER ORIGINAL

1

**Contact Code 558** 

Contact Code 559

**Contact Code 560** 

INSULATOR MATERIAL: THERMOPLASTIC POLYESTER, UL 94V-0 DAP MATERIAL AVAILABLE UPON REQUEST

CONTACT MATERIAL; COPPER ALLOY CONTACT PLATING: GOLD ON THE MATING AREA, TIN PLATING ON THE CONTACT TAILS, NICKEL UNDERPLATE