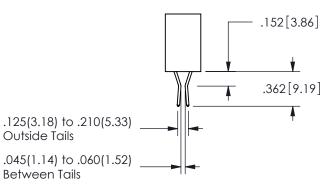

## 345/395 SERIES CARD EDGE CONNECTOR CONTACT CODE 555,556,558,559,560 DIMENSIONS

YOUR CONNECTION TO QUALITY & SERVICE

**EDAC INC** TORONTO, ONTARIO CANADA

THESE DRAWINGS AND SPECIFICATIONS ARE THE PROPERTY OF EDAC INC.,AND SHALL NOT BE REPRODUCED, OR COPIED OR USED AS THE BASIS FOR THE MANUFACTURE OR SALE OF APPARATUS WITHOUT WRITTEN PERMISSION.

**SECTION A-A** 

ISSUE NUMBER ORIGINAL

1

**Contact Code 558** 

Contact Code 559

**Contact Code 560** 

INSULATOR MATERIAL: THERMOPLASTIC POLYESTER, UL 94V-0 DAP MATERIAL AVAILABLE UPON REQUEST

CONTACT MATERIAL; COPPER ALLOY CONTACT PLATING: GOLD ON THE MATING AREA, TIN PLATING ON THE CONTACT TAILS, NICKEL UNDERPLATE