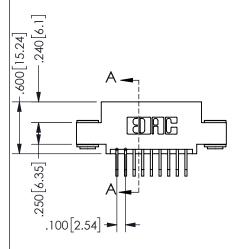

**SECTION A-A** 

ISSUE NUMBER ORIGINAL

1

**Contact Code 558** 

Contact Code 559

**Contact Code 560** 

INSULATOR MATERIAL: THERMOPLASTIC POLYESTER, UL 94V-0 DAP MATERIAL AVAILABLE UPON REQUEST

CONTACT MATERIAL; COPPER ALLOY CONTACT PLATING: GOLD ON THE MATING AREA, TIN PLATING ON THE CONTACT TAILS, NICKEL UNDERPLATE

## 345/395 SERIES CARD EDGE CONNECTOR CONTACT CODE 555,556,558,559,560 DIMENSIONS

YOUR CONNECTION TO QUALITY & SERVICE

**EDAC INC** TORONTO, ONTARIO CANADA

THESE DRAWINGS AND SPECIFICATIONS ARE THE PROPERTY OF EDAC INC.,AND SHALL NOT BE REPRODUCED, OR COPIED OR USED AS THE BASIS FOR THE MANUFACTURE OR SALE OF APPARATUS WITHOUT WRITTEN PERMISSION.

|  | ACAD REFERENCE NO.  | 345-ENG-MASTER   |
|--|---------------------|------------------|
|  | DRAWN: R.STA.MONICA | DATE:MAY.16/2017 |
|  | CHECKED:            | DATE:            |
|  | SCALE: 1:1          | SHEET 2 OF 2     |
|  | DRAWING NUMBER      | ISSUE            |
|  | 0.45 5110 1440750   | ,                |