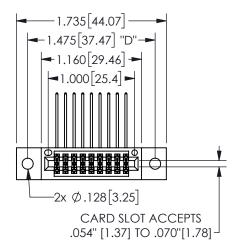

## SECTION A-A

345/395 SERIES CARD EDGE CONNECTOR PART NUMBER: 345-018-558-802

**EDAC INC** TORONTO, ONTARIO CANADA

THESE DRAWINGS AND SPECIFICATIONS ARE THE PROPERTY OF EDAC INC.,AND SHALL NOT BE REPRODUCED, OR COPIED OR USED AS THE BASIS FOR THE MANUFACTURE OR SALE OF APPARATUS WITHOUT WRITTEN PERMISSION.