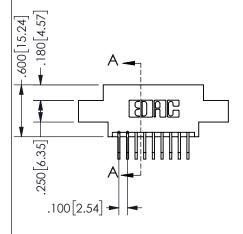

ISSUE NUMBER ORIGINAL

1

**Contact Code 558** 

Contact Code 559

**Contact Code 560** 

INSULATOR MATERIAL: THERMOPLASTIC POLYESTER, UL 94V-0 DAP MATERIAL AVAILABLE UPON REQUEST

CONTACT MATERIAL; COPPER ALLOY CONTACT PLATING: GOLD ON THE MATING AREA, TIN PLATING ON THE CONTACT TAILS, NICKEL UNDERPLATE