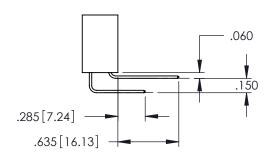

Contact Dimensions: 541-Wire Wrap .025 Sq.(0.64 Sq.) - Tail LG=.750(19.05) .100 (2.54) Contact Spacing x .200 (5.08) Row Spacing

THIS IS A C.A.D. GENERATED DRAWING DO NOT MAKE MANUAL REVISIONS TO MAS

ISSUE NU