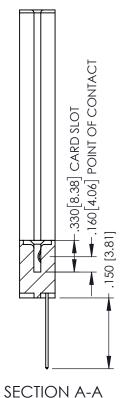

1

- INSULATOR MATERIAL: THERMOPLASTIC PBT BLACK, UL 94V-0
- CONTACT MATERIAL; COPPER TIN ALLOY
   CONTACT PLATING: GOLD ON THE MATING AREA, TIN PLATING ON THE CONTACT TAILS, NICKEL UNDERPLATE

| 345/395 SEF | IES CARD EDGE CONNECT | ГOR |
|-------------|-----------------------|-----|
| PART NUMB   | ER: 345-020-541-178   |     |