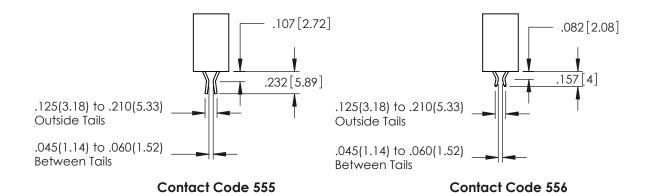

ACAD REFERENCE NO. 345-ENG-MASTER

DRAWN: R.STA.MONICA DATE:MAY.16/2017
CHECKED: DATE:
SCALE: 1:1 SHEET 1 OF 2

WING NUMBER

345-ENG-MASTER

**Contact Code 558** 

Contact Code 559

**Contact Code 560** 

INSULATOR MATERIAL: THERMOPLASTIC POLYESTER, UL 94V-0

DAP MATERIAL AVAILABLE UPON REQUEST

CONTACT MATERIAL; COPPER ALLOY CONTACT PLATING: GOLD ON THE MATING AREA, TIN PLATING ON THE CONTACT TAILS, NICKEL UNDERPLATE

345/395 SERIES CARD EDGE CONNECTOR CONTACT CODE 555,556,558,559,560 DIMENSIONS