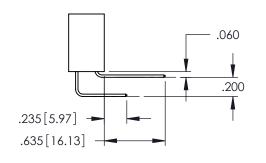

Contact Dimensions: 541-Wire Wrap .025 Sq.(0.64 Sq.) - Tail LG=.750(19.05) .100 (2.54) Contact Spacing x .200 (5.08) Row Spacing

THIS IS A C.A.D. GENERATED DRAWING DO NOT MAKE MANUAL REVISIONS TO MAS

ISSUE NU

DAP MATERIAL AVAILABLE UPON REQUEST

CONTACT MATERIAL; COPPER ALLOY CONTACT PLATING: GOLD ON THE MATING AREA, TIN PLATING ON THE CONTACT TAILS, NICKEL UNDERPLATE

345/395 SERIES CARD EDGE CONNECTOR CONTACT CODE 555,556,558,559,560 DIMENSIONS