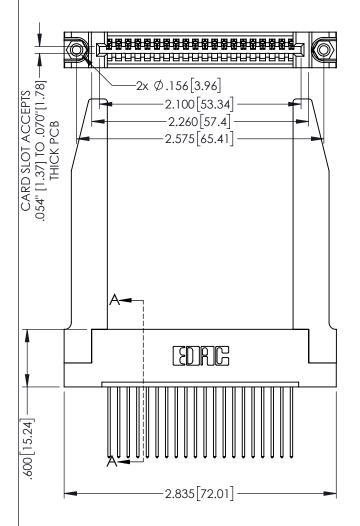

1

- INSULATOR MATERIAL: THERMOPLASTIC PBT BLACK, UL 94V-0
- CONTACT MATERIAL; COPPER TIN ALLOY
   CONTACT PLATING: GOLD ON THE MATING AREA, TIN PLATING ON THE CONTACT TAILS, NICKEL UNDERPLATE

| 345/395 SEF | IES CARD EDGE CONNECT | ГOR |
|-------------|-----------------------|-----|
| PART NUMB   | ER: 345-020-541-178   |     |