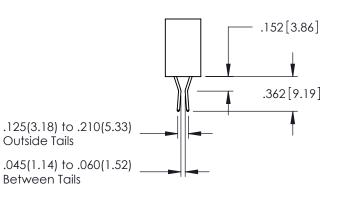

ACAD REFERENCE NO. 345-ENG-MASTER

DRAWN: R.STA.MONICA DATE:MAY.16/2017
CHECKED: DATE:
SCALE: 1:1 SHEET 1 OF 2

WING NUMBER

345-ENG-MASTER

**Contact Code 558** 

Contact Code 559

**Contact Code 560** 

INSULATOR MATERIAL: THERMOPLASTIC POLYESTER, UL 94V-0