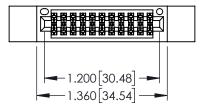

<u>Contact Dimensions:</u>
523-P.C. Tail .025 Sq.(0.64 Sq.) - Tail LG=.390(9.91)
.100 (2.54) Contact Spacing x .200 (5.08) Row Spacing

DATE:MAY.16/2017

SHEET 1 OF 2

1

- INSULATOR MATERIAL: THERMOPLASTIC PBT BLACK, UL 94V-0
- CONTACT MATERIAL; COPPER TIN ALLOY CONTACT PLATING: GOLD ON THE MATING AREA, TIN PLATING ON THE CONTACT TAILS, NICKEL UNDERPLATE

| PART NUMBER: 345-022-523-212 |               |                                                                                                                                     |              | r.sta.monica |
|------------------------------|---------------|-------------------------------------------------------------------------------------------------------------------------------------|--------------|--------------|
| I AKI NOMBEK.                | J4J-0ZZ-JZJ-Z | 12                                                                                                                                  | CHECKE       | ):           |
|                              | EDAC INC      | THESE DRAWINGS AND SPECIFICATIONS ARE THE PROPERTY OF EDAC INC.,AND SHALL NOT BE REPRODUCED,OR COPIED OR LISED AS THE BASIS FOR THE | SCALE:       | 1:1          |
|                              |               |                                                                                                                                     | DRAWING      | NUMBER       |
| YOUR CONNECTION TO           |               | 34                                                                                                                                  | 5-eng-master |              |