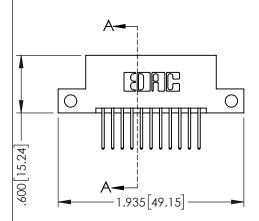

| PART NUMBER: 345-022-523-212 |               |                                                                                                                                     |              | r.sta.monica |
|------------------------------|---------------|-------------------------------------------------------------------------------------------------------------------------------------|--------------|--------------|
| I AKI NOMBEK.                | J4J-0ZZ-JZJ-Z | 12                                                                                                                                  | CHECKE       | ):           |
|                              | EDAC INC      | THESE DRAWINGS AND SPECIFICATIONS ARE THE PROPERTY OF EDAC INC.,AND SHALL NOT BE REPRODUCED,OR COPIED OR LISED AS THE BASIS FOR THE | SCALE:       | 1:1          |
|                              |               |                                                                                                                                     | DRAWING      | NUMBER       |
| YOUR CONNECTION TO           |               | 34                                                                                                                                  | 5-eng-master |              |