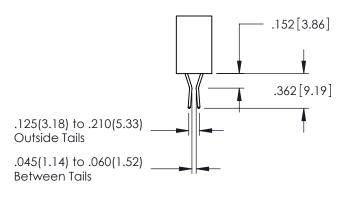

## 345/395 SERIES CARD EDGE CONNECTOR CONTACT CODE 555,556,558,559,560 DIMENSIONS

YOUR CONNECTION TO QUALITY & SERVICE

|   | ACAD REFERENCE NO. 345-ENG-MASTER |                          |  |  |  |
|---|-----------------------------------|--------------------------|--|--|--|
|   | DRAWN: R.STA.MONICA               | DATE: <b>MAY.16/2017</b> |  |  |  |
| • | CHECKED:                          | DATE:                    |  |  |  |
|   | SCALE: 1:1                        | SHEET 2 OF 2             |  |  |  |
| D | DRAWING NUMBER                    | ISSUE                    |  |  |  |