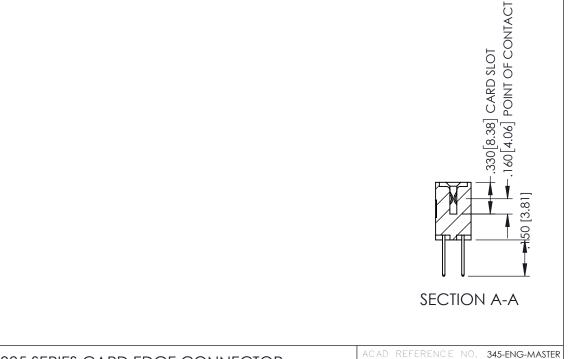

345/395 SERIES CARD EDGE CONNECTOR

**Contact Code 558** 

Contact Code 559

Contact Code 560

INSULATOR MATERIAL: THERMOPLASTIC POLYESTER, UL 94V-0

DAP MATERIAL AVAILABLE UPON REQUEST

CONTACT MATERIAL; COPPER ALLOY CONTACT PLATING: GOLD ON THE MATING AREA, TIN PLATING ON THE CONTACT TAILS, NICKEL UNDERPLATE

## 345/395 SERIES CARD EDGE CONNECTOR CONTACT CODE 555,556,558,559,560 DIMENSIONS

YOUR CONNECTION TO QUALITY & SERVICE

|   | ACAD REFERENCE NO. 345-ENG-MASTER |                          |  |  |  |
|---|-----------------------------------|--------------------------|--|--|--|
|   | DRAWN: R.STA.MONICA               | DATE: <b>MAY.16/2017</b> |  |  |  |
| • | CHECKED:                          | DATE:                    |  |  |  |
|   | SCALE: 1:1                        | SHEET 2 OF 2             |  |  |  |
| D | DRAWING NUMBER                    | ISSUE                    |  |  |  |