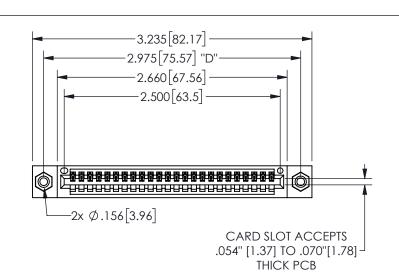

THIS IS A C.A.D. GENERATED DRAWING DO NOT MAKE MANUAL REVISIONS TO MASTER.

ORIGINAL

1

.160 4.06 .330[8.38] POINT OF CARD SLOT CONTACT

.240[6.1] 600 15.24 ROPE 250 [6.35] .100[2.54]

<u>Contact Dimensions:</u>
521-P.C. Tail .025 Sq.(0.64 Sq.) - Tail LG=.150(3.81)
.100 (2.54) Contact Spacing x .200 (5.08) Row Spacing

345/395 SERIES CARD EDGE CONNECTOR PART NUMBER: 345-024-521-408

YOUR CONNECTION TO QUALITY & SERVICE

**EDAC INC** TORONTO, ONTARIO CANADA

THESE DRAWINGS AND SPECIFICATIONS ARE THE PROPERTY OF EDAC INC.,AND SHALL NOT BE REPRODUCED, OR COPIED OR USED AS THE BASIS FOR THE MANUFACTURE OR SALE OF APPARATUS WITHOUT WRITTEN PERMISSION.