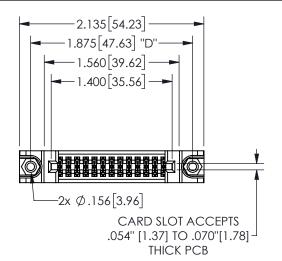

## SECTION A-A

345/395 SERIES CARD EDGE CONNECTOR PART NUMBER: 345-026-556-888

**EDAC INC** TORONTO, ONTARIO CANADA

THESE DRAWINGS AND SPECIFICATIONS ARE THE PROPERTY OF EDAC INC.,AND SHALL NOT BE REPRODUCED, OR COPIED OR USED AS THE BASIS FOR THE MANUFACTURE OR SALE OF APPARATUS WITHOUT WRITTEN PERMISSION.

| ACAD REFERENCE NO.  | 345-ENG-MASTER   |
|---------------------|------------------|
| DRAWN: R.STA.MONICA | DATE:MAY.16/2017 |
| CHECKED:            | DATE:            |
| SCALE: NTS          | SHEET 1 OF 2     |
| DRAWING NUMBER      | ISSUE            |
| 345-ENG-MASTER      | 1                |
|                     |                  |