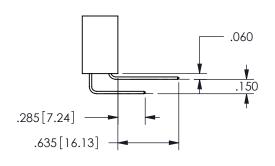

## <u>Contact Dimensions:</u> 556-Extender Board Bend (Code 520 Contacts) See Sheet 2 for Contact Code 555, 556, 558, 559, 560 **Dimensions**

.160 4.06 .330[8.38] POINT OF **CARD SLOT** CONTACT .370 9.4