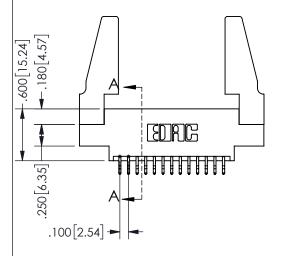

## SECTION A-A

345/395 SERIES CARD EDGE CONNECTOR PART NUMBER: 345-026-556-888

**EDAC INC** TORONTO, ONTARIO CANADA

THESE DRAWINGS AND SPECIFICATIONS ARE THE PROPERTY OF EDAC INC.,AND SHALL NOT BE REPRODUCED, OR COPIED OR USED AS THE BASIS FOR THE MANUFACTURE OR SALE OF APPARATUS WITHOUT WRITTEN PERMISSION.

| ACAD REFERENCE NO.  | 345-ENG-MASTER   |
|---------------------|------------------|
| DRAWN: R.STA.MONICA | DATE:MAY.16/2017 |
| CHECKED:            | DATE:            |
| SCALE: NTS          | SHEET 1 OF 2     |
| DRAWING NUMBER      | ISSUE            |
| 345-ENG-MASTER      | 1                |
|                     |                  |