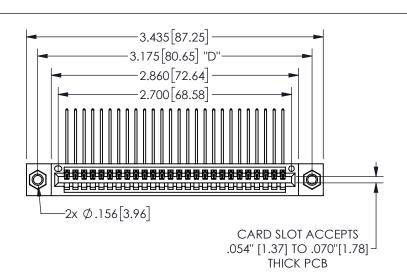

## .240[6.1] .600[15.24] EDRG 250 [6.35] .100[2.54]

<u>Contact Dimensions:</u>
559-90 Degree Bend (Code 541 Contacts)
See Sheet 2 for Contact Code 555, 556, 558, 559, 560 **Dimensions** 

345/395 SERIES CARD EDGE CONNECTOR PART NUMBER: 345-026-559-407