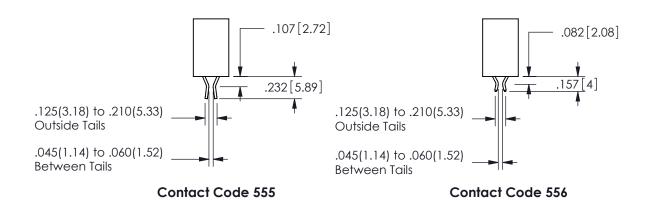

## .240[6.1] .600[15.24] EDRG 250 [6.35] .100[2.54]

<u>Contact Dimensions:</u>
559-90 Degree Bend (Code 541 Contacts)
See Sheet 2 for Contact Code 555, 556, 558, 559, 560 **Dimensions** 

345/395 SERIES CARD EDGE CONNECTOR PART NUMBER: 345-026-559-407

CONTACT MATERIAL; COPPER ALLOY

CONTACT PLATING: GOLD ON THE MATING AREA, TIN PLATING ON THE CONTACT TAILS, NICKEL UNDERPLATE

345/395 SERIES CARD EDGE CONNECTOR CONTACT CODE 555,556,558,559,560 DIMENSIONS