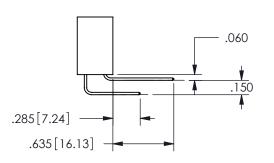

## .240[6.1] .600[15.24] EDRG 250 [6.35] .100[2.54]

<u>Contact Dimensions:</u>
559-90 Degree Bend (Code 541 Contacts)
See Sheet 2 for Contact Code 555, 556, 558, 559, 560 **Dimensions** 

345/395 SERIES CARD EDGE CONNECTOR PART NUMBER: 345-026-559-407