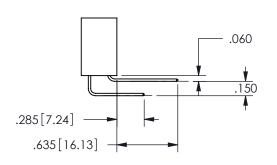

THIS IS A C.A.D. GENERATED DRAWING DO NOT MAKE MANUAL REVISIONS TO MASTER.

ISSUE NUMBER

ORIGINAL

1

<u>Contact Dimensions:</u>
555-Extender Board Bend (Code 500 Contacts)
See Sheet 2 for Contact Code 555, 556, 558, 559, 560 **Dimensions** 

.160 4.06 .330[8.38] POINT OF CARD SLOT CONTACT .370 9.4