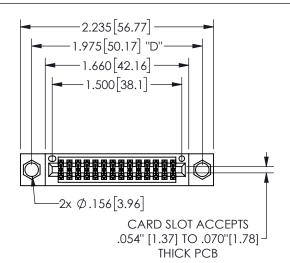

## SECTION A-A

345/395 SERIES CARD EDGE CONNECTOR PART NUMBER: 345-028-555-804

**EDAC INC** TORONTO, ONTARIO CANADA

THESE DRAWINGS AND SPECIFICATIONS ARE THE PROPERTY OF EDAC INC.,AND SHALL NOT BE REPRODUCED, OR COPIED OR USED AS THE BASIS FOR THE MANUFACTURE OR SALE OF APPARATUS WITHOUT WRITTEN PERMISSION.

| ACAD REFERENCE NO.  | 345-ENG-MASTER   |
|---------------------|------------------|
| DRAWN: R.STA.MONICA | DATE:MAY.16/2017 |
| CHECKED:            | DATE:            |
| SCALE: NTS          | SHEET 1 OF 2     |
| DRAWING NUMBER      | ISSUE            |
| 345-ENG-MASTER      | 1                |
|                     |                  |