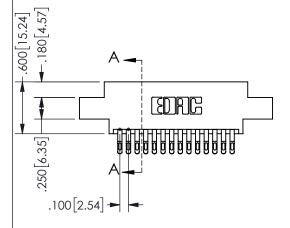

## SECTION A-A

345/395 SERIES CARD EDGE CONNECTOR PART NUMBER: 345-028-555-804

**EDAC INC** TORONTO, ONTARIO CANADA

THESE DRAWINGS AND SPECIFICATIONS ARE THE PROPERTY OF EDAC INC.,AND SHALL NOT BE REPRODUCED, OR COPIED OR USED AS THE BASIS FOR THE MANUFACTURE OR SALE OF APPARATUS WITHOUT WRITTEN PERMISSION.

| ACAD REFERENCE NO.  | 345-ENG-MASTER   |
|---------------------|------------------|
| DRAWN: R.STA.MONICA | DATE:MAY.16/2017 |
| CHECKED:            | DATE:            |
| SCALE: NTS          | SHEET 1 OF 2     |
| DRAWING NUMBER      | ISSUE            |
| 345-ENG-MASTER      | 1                |
|                     |                  |