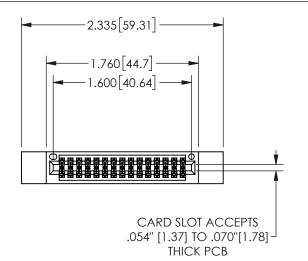

## SECTION A-A

345/395 SERIES CARD EDGE CONNECTOR PART NUMBER: 345-030-521-812

**EDAC INC** TORONTO, ONTARIO CANADA

THESE DRAWINGS AND SPECIFICATIONS ARE THE PROPERTY OF EDAC INC.,AND SHALL NOT BE REPRODUCED, OR COPIED OR USED AS THE BASIS FOR THE MANUFACTURE OR SALE OF APPARATUS WITHOUT WRITTEN PERMISSION.