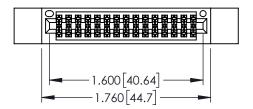

<u>Contact Dimensions:</u>
525-P.C. Tail .018 Sq.(0.46 Sq.) - Tail LG=.150(3.81)
.100 (2.54) Contact Spacing x .200 (5.08) Row Spacing

..330[8.38] CARD SLOT .160[4.06] POINT OF CONTACT

1

INSULATOR MATERIAL: THERMOPLASTIC PBT BLACK, UL 94V-0 CONTACT MATERIAL; COPPER TIN ALLOY

CONTACT PLATING: GOLD ON THE MATING AREA, TIN PLATING ON THE CONTACT TAILS, NICKEL UNDERPLATE

| 345/395 SERIES CARD EDGE CONNECTOR |
|------------------------------------|
| PART NUMBER: 345-030-525-512       |

| ACAD REFERENCE NO. 345-ENG-MASTER |                 |           |  |
|-----------------------------------|-----------------|-----------|--|
| DRAWN: R.STA.MONICA               | DATE: <b>MA</b> | Y.16/2017 |  |
| CHECKED:                          | DATE:           |           |  |
| SCALE: 1:1                        | SHEET 1         | OF 2      |  |
| DRAWING NUMBER                    |                 | ISSUE     |  |
| 345-ENG-MASTER                    |                 | 1         |  |