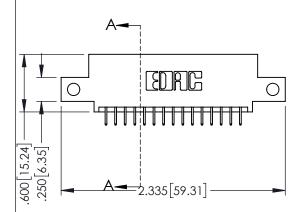

<u>Contact Dimensions:</u>
525-P.C. Tail .018 Sq.(0.46 Sq.) - Tail LG=.150(3.81)
.100 (2.54) Contact Spacing x .200 (5.08) Row Spacing

..330[8.38] CARD SLOT .160[4.06] POINT OF CONTACT

1

INSULATOR MATERIAL: THERMOPLASTIC PBT BLACK, UL 94V-0 CONTACT MATERIAL; COPPER TIN ALLOY

CONTACT PLATING: GOLD ON THE MATING AREA, TIN PLATING ON THE CONTACT TAILS, NICKEL UNDERPLATE

| 345/395 SERIES CARD EDGE CONNECTOR |
|------------------------------------|
| PART NUMBER: 345-030-525-512       |

| ACAD REFERENCE NO. 345-ENG-MASTER |                 |           |  |
|-----------------------------------|-----------------|-----------|--|
| DRAWN: R.STA.MONICA               | DATE: <b>MA</b> | Y.16/2017 |  |
| CHECKED:                          | DATE:           |           |  |
| SCALE: 1:1                        | SHEET 1         | OF 2      |  |
| DRAWING NUMBER                    |                 | ISSUE     |  |
| 345-ENG-MASTER                    |                 | 1         |  |