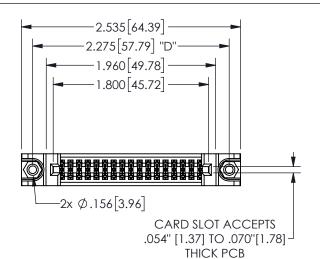

345/395 SERIES CARD EDGE CONNECTOR PART NUMBER: 345-034-500-588

YOUR CONNECTION TO QUALITY & SERVICE

**EDAC INC** TORONTO, ONTARIO CANADA

THESE DRAWINGS AND SPECIFICATIONS ARE THE PROPERTY OF EDAC INC., AND SHALL NOT BE REPRODUCED, OR COPIED OR USED AS THE BASIS FOR THE MANUFACTURE OR SALE OF APPARATUS WITHOUT WRITTEN PERMISSION.

| 02011011717         |                  |  |
|---------------------|------------------|--|
| ACAD REFERENCE NO.  | 345-ENG-MASTER   |  |
| DRAWN: R.STA.MONICA | DATE:MAY.16/2017 |  |
| CHECKED:            | DATE:            |  |
| SCALE: NTS          | SHEET 1 OF 2     |  |
| DRAWING NUMBER      | ISSUE            |  |
| 345-ENG-MASTER      | 1                |  |