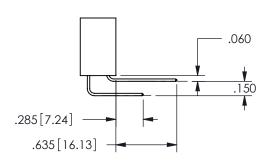

THIS IS A C.A.D. GENERATED DRAWING DO NOT MAKE MANUAL REVISIONS TO MASTER.

ISSUE NUMBER

ORIGINAL

1

<u>Contact Dimensions:</u>
500-Wire Hole .050x.025(1.27x0.64) - Tail LG=.260(6.60)
.100 (2.54) Contact Spacing x .200 (5.08) Row Spacing

## SECTION A-A

ISSUE NUMBER ORIGINAL

1

**Contact Code 558** 

Contact Code 559

**Contact Code 560** 

INSULATOR MATERIAL: THERMOPLASTIC POLYESTER, UL 94V-0

DAP MATERIAL AVAILABLE UPON REQUEST