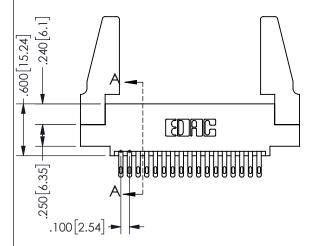

THIS IS A C.A.D. GENERATED DRAWING DO NOT MAKE MANUAL REVISIONS TO MASTER.

ISSUE NUMBER

ORIGINAL

1

<u>Contact Dimensions:</u>
500-Wire Hole .050x.025(1.27x0.64) - Tail LG=.260(6.60)
.100 (2.54) Contact Spacing x .200 (5.08) Row Spacing

345/395 SERIES CARD EDGE CONNECTOR PART NUMBER: 345-034-500-588

YOUR CONNECTION TO QUALITY & SERVICE

**EDAC INC** TORONTO, ONTARIO CANADA

THESE DRAWINGS AND SPECIFICATIONS ARE THE PROPERTY OF EDAC INC., AND SHALL NOT BE REPRODUCED, OR COPIED OR USED AS THE BASIS FOR THE MANUFACTURE OR SALE OF APPARATUS WITHOUT WRITTEN PERMISSION.