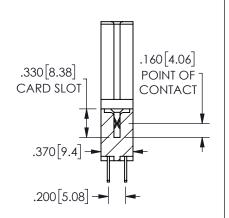

## SECTION A-A

ISSUE NUMBER ORIGINAL

1

**Contact Code 558** 

Contact Code 559

**Contact Code 560** 

INSULATOR MATERIAL: THERMOPLASTIC POLYESTER, UL 94V-0

DAP MATERIAL AVAILABLE UPON REQUEST

CONTACT MATERIAL; COPPER ALLOY

CONTACT PLATING: GOLD ON THE MATING AREA, TIN PLATING ON THE CONTACT TAILS, NICKEL UNDERPLATE

## 345/395 SERIES CARD EDGE CONNECTOR CONTACT CODE 555,556,558,559,560 DIMENSIONS

YOUR CONNECTION TO QUALITY & SERVICE

**EDAC INC** TORONTO, ONTARIO CANADA

THESE DRAWINGS AND SPECIFICATIONS ARE THE PROPERTY OF EDAC INC.,AND SHALL NOT BE REPRODUCED, OR COPIED OR USED AS THE BASIS FOR THE MANUFACTURE OR SALE OF APPARATUS WITHOUT WRITTEN PERMISSION.