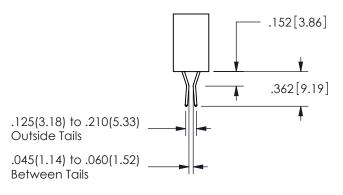

## SECTION A-A

ISSUE NUMBER ORIGINAL

1

**Contact Code 558** 

Contact Code 559

**Contact Code 560** 

INSULATOR MATERIAL: THERMOPLASTIC POLYESTER, UL 94V-0

DAP MATERIAL AVAILABLE UPON REQUEST