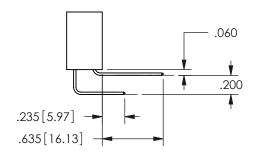

THIS IS A C.A.D. GENERATED DRAWING DO NOT MAKE MANUAL REVISIONS TO MASTER.

ISSUE NUMBER

ORIGINAL

1

<u>Contact Dimensions:</u>
500-Wire Hole .050x.025(1.27x0.64) - Tail LG=.260(6.60)
.100 (2.54) Contact Spacing x .200 (5.08) Row Spacing

## SECTION A-A

ISSUE NUMBER ORIGINAL

1

**Contact Code 558** 

Contact Code 559

**Contact Code 560** 

INSULATOR MATERIAL: THERMOPLASTIC POLYESTER, UL 94V-0

DAP MATERIAL AVAILABLE UPON REQUEST

CONTACT MATERIAL; COPPER ALLOY

CONTACT PLATING: GOLD ON THE MATING AREA, TIN PLATING ON THE CONTACT TAILS, NICKEL UNDERPLATE