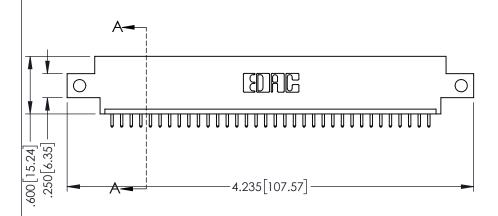

| 345/395 SERIES CARD EDGE CONNECTOR |
|------------------------------------|
| PART NUMBER: 345-034-521-612       |

| ACAD REFERENCE NO. 345-ENG-MASTER |                                     |       |  |
|-----------------------------------|-------------------------------------|-------|--|
| DRAWN: R.STA.MONICA               | RAWN: R.STA.MONICA DATE:MAY.16/2017 |       |  |
| CHECKED:                          | DATE:                               |       |  |
| SCALE: 1:1                        | SHEET 1                             | OF 2  |  |
| DRAWING NUMBER                    |                                     | ISSUE |  |
| 345-ENG-MASTER                    |                                     | 1     |  |