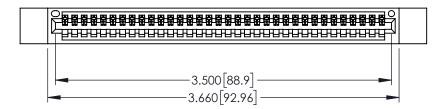

| 345/395 SERIES CARD EDGE CONNECTOR |
|------------------------------------|
| PART NUMBER: 345-034-521-612       |

| ACAD REFERENCE NO. 345-ENG-MASTER |                                     |       |  |
|-----------------------------------|-------------------------------------|-------|--|
| DRAWN: R.STA.MONICA               | RAWN: R.STA.MONICA DATE:MAY.16/2017 |       |  |
| CHECKED:                          | DATE:                               |       |  |
| SCALE: 1:1                        | SHEET 1                             | OF 2  |  |
| DRAWING NUMBER                    |                                     | ISSUE |  |
| 345-ENG-MASTER                    |                                     | 1     |  |