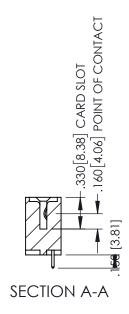

<u>Contact Dimensions:</u>
521-P.C. Tail .025 Sq.(0.64 Sq.) - Tail LG=.150(3.81)
.100 (2.54) Contact Spacing x .200 (5.08) Row Spacing

1

INSULATOR MATERIAL: THERMOPLASTIC PBT BLACK, UL 94V-0

CONTACT MATERIAL; COPPER TIN ALLOY CONTACT PLATING: GOLD ON THE MATING AREA, TIN PLATING ON THE CONTACT TAILS, NICKEL UNDERPLATE