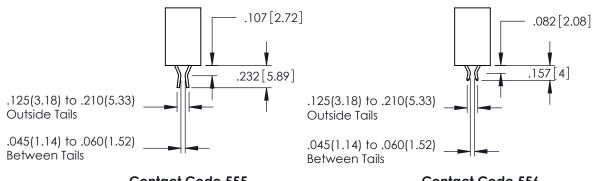

**Contact Code 555** 

**Contact Code 556** 

.152[3.86] .362 [9.19] .125(3.18) to .210(5.33) **Outside Tails** .045(1.14) to .060(1.52) Between Tails

**Contact Code 558** 

Contact Code 559

**Contact Code 560** 