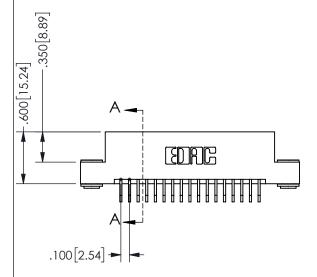

## SECTION A-A

345/395 SERIES CARD EDGE CONNECTOR PART NUMBER: 345-034-559-203

**EDAC INC** TORONTO, ONTARIO CANADA

THESE DRAWINGS AND SPECIFICATIONS ARE THE PROPERTY OF EDAC INC., AND SHALL NOT BE REPRODUCED, OR COPIED OR USED AS THE BASIS FOR THE MANUFACTURE OR SALE OF APPARATUS WITHOUT WRITTEN PERMISSION.

| ACAD REFERENCE NO.  | 345-ENG-MASTER   |
|---------------------|------------------|
| DRAWN: R.STA.MONICA | DATE:MAY.16/2017 |
| CHECKED:            | DATE:            |
| SCALE: NTS          | SHEET 1 OF 2     |
| DRAWING NUMBER      | ISSUE            |
| 345-ENG-MASTER      | 1                |
|                     |                  |