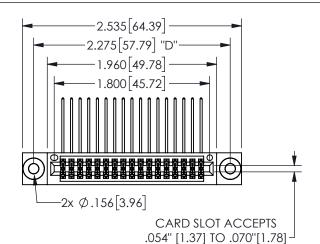

## SECTION A-A

345/395 SERIES CARD EDGE CONNECTOR PART NUMBER: 345-034-559-203

**EDAC INC** TORONTO, ONTARIO CANADA

THESE DRAWINGS AND SPECIFICATIONS ARE THE PROPERTY OF EDAC INC., AND SHALL NOT BE REPRODUCED, OR COPIED OR USED AS THE BASIS FOR THE MANUFACTURE OR SALE OF APPARATUS WITHOUT WRITTEN PERMISSION.

| ACAD REFERENCE NO.  | 345-ENG-MASTER   |
|---------------------|------------------|
| DRAWN: R.STA.MONICA | DATE:MAY.16/2017 |
| CHECKED:            | DATE:            |
| SCALE: NTS          | SHEET 1 OF 2     |
| DRAWING NUMBER      | ISSUE            |
| 345-ENG-MASTER      | 1                |
|                     |                  |