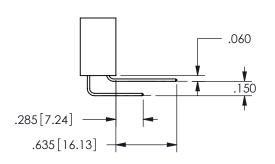

THIS IS A C.A.D. GENERATED DRAWING DO NOT MAKE MANUAL REVISIONS TO MASTER.

ISSUE NUMBER

ORIGINAL

THICK PCB

<u>Contact Dimensions:</u>
559-90 Degree Bend (Code 541 Contacts)
See Sheet 2 for Contact Code 555, 556, 558, 559, 560 **Dimensions** 

.160 4.06 .330[8.38] POINT OF CARD SLOT CONTACT .370 9.4 .150[3.81]

## SECTION A-A

345/395 SERIES CARD EDGE CONNECTOR PART NUMBER: 345-034-559-203

**EDAC INC** TORONTO, ONTARIO CANADA

THESE DRAWINGS AND SPECIFICATIONS ARE THE PROPERTY OF EDAC INC., AND SHALL NOT BE REPRODUCED, OR COPIED OR USED AS THE BASIS FOR THE MANUFACTURE OR SALE OF APPARATUS WITHOUT WRITTEN PERMISSION.