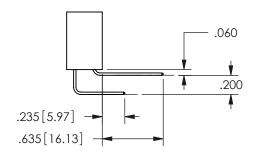

THIS IS A C.A.D. GENERATED DRAWING DO NOT MAKE MANUAL REVISIONS TO MASTER.

ISSUE NUMBER

ORIGINAL

THICK PCB

<u>Contact Dimensions:</u>
559-90 Degree Bend (Code 541 Contacts)
See Sheet 2 for Contact Code 555, 556, 558, 559, 560 **Dimensions** 

.160 4.06 .330[8.38] POINT OF CARD SLOT CONTACT .370 9.4 .150[3.81]