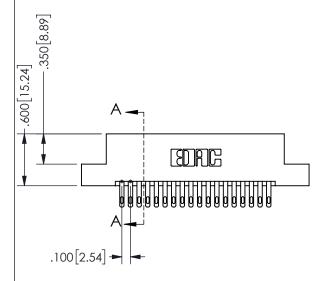

SECTION A-A

| .330[8.38]<br>CARD SLOT | .160[4.06]<br>POINT OF T<br>CONTACT |
|-------------------------|-------------------------------------|
| .370[9.4]               |                                     |
| .200[5.08]              | <b>₽</b>                            |