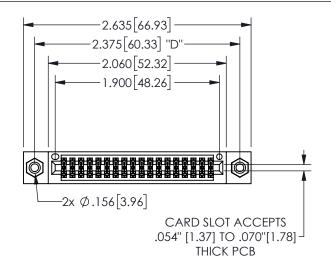

## <u>Contact Dimensions:</u> 500-Wire Hole .050x.025(1.27x0.64) - Tail LG=.260(6.60) .100 (2.54) Contact Spacing x .200 (5.08) Row Spacing

345/395 SERIES CARD EDGE CONNECTOR PART NUMBER: 345-036-500-208