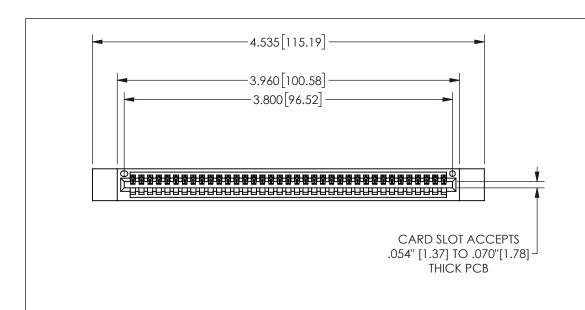

345/395 SERIES CARD EDGE CONNECTOR PART NUMBER: 345-037-542-112

**EDAC INC** TORONTO, ONTARIO CANADA

THESE DRAWINGS AND SPECIFICATIONS ARE THE PROPERTY OF EDAC INC.,AND SHALL NOT BE REPRODUCED, OR COPIED OR USED AS THE BASIS FOR THE MANUFACTURE OR SALE OF APPARATUS WITHOUT WRITTEN PERMISSION.

| ACAD REFERENCE NO.  |        | 345-ENG-MASTER  |       |
|---------------------|--------|-----------------|-------|
| DRAWN: R.STA.MONICA |        | DATEMAY.16/2017 |       |
| CHECKED:            |        | DATE:           |       |
| SCALE:              | NTS    | SHEET           | OF 2  |
| DRAWING             | NUMBER |                 | ISSUE |
| 345-ENG-MASTER      |        |                 | 1     |