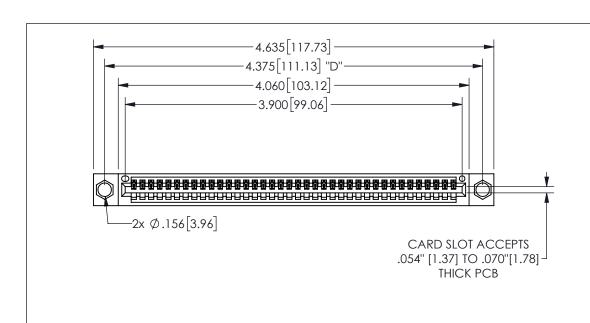

345/395 SERIES CARD EDGE CONNECTOR PART NUMBER: 345-038-541-104

YOUR CONNECTION TO QUALITY & SERVICE

**EDAC INC** TORONTO, ONTARIO CANADA

THESE DRAWINGS AND SPECIFICATIONS ARE THE PROPERTY OF EDAC INC.,AND SHALL NOT BE REPRODUCED, OR COPIED OR USED AS THE BASIS FOR THE MANUFACTURE OR SALE OF APPARATUS WITHOUT WRITTEN PERMISSION.

| ACAD R              | EFERENCE NO. | 345-ENG-MASTER   |       |
|---------------------|--------------|------------------|-------|
| DRAWN: R.STA.MONICA |              | DATE:MAY.16/2017 |       |
| CHECKED:            |              | DATE:            |       |
| SCALE:              | NTS          | SHEET 1          | OF 2  |
| DRAWIN              | IG NUMBER    |                  | ISSUE |
| 345-ENG-MASTER      |              |                  | 1     |