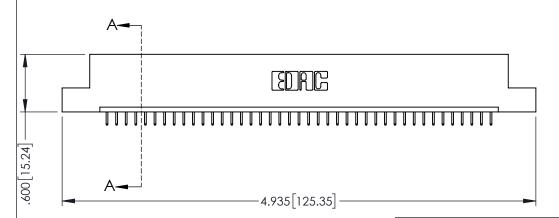

<u>Contact Dimensions:</u>
525-P.C. Tail .018 Sq.(0.46 Sq.) - Tail LG=.150(3.81)
.100 (2.54) Contact Spacing x .200 (5.08) Row Spacing

1

..330[8.38] CARD SLOT .160[4.06] POINT OF CONTACT **SECTION A-A** 

- INSULATOR MATERIAL: THERMOPLASTIC PBT BLACK, UL 94V-0
- CONTACT MATERIAL; COPPER TIN ALLOY CONTACT PLATING: GOLD ON THE MATING AREA, TIN PLATING ON THE CONTACT TAILS, NICKEL UNDERPLATE

| 345/395 SERIES CARD EDGE CONNECTOR |
|------------------------------------|
| PART NUMBER: 345-041-525-104       |