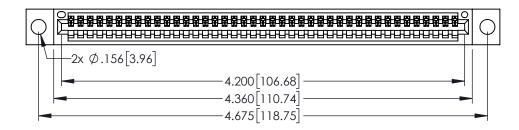

<u>Contact Dimensions:</u>
525-P.C. Tail .018 Sq.(0.46 Sq.) - Tail LG=.150(3.81)
.100 (2.54) Contact Spacing x .200 (5.08) Row Spacing

1

..330[8.38] CARD SLOT .160[4.06] POINT OF CONTACT **SECTION A-A** 

- INSULATOR MATERIAL: THERMOPLASTIC PBT BLACK, UL 94V-0
- CONTACT MATERIAL; COPPER TIN ALLOY CONTACT PLATING: GOLD ON THE MATING AREA, TIN PLATING ON THE CONTACT TAILS, NICKEL UNDERPLATE

| 345/395 SERIES CARD EDGE CONNECTOR |
|------------------------------------|
| PART NUMBER: 345-041-525-104       |