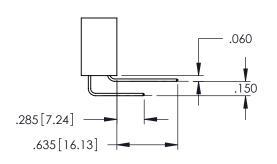

DRAWING NUMBER ISSUE

345-ENG-MASTER 1

**Contact Code 558** 

Contact Code 559

Contact Code 560

INSULATOR MATERIAL: THERMOPLASTIC POLYESTER, UL 94V-0

DAP MATERIAL AVAILABLE UPON REQUEST

CONTACT MATERIAL; COPPER ALLOY CONTACT PLATING: GOLD ON THE MATING AREA, TIN PLATING ON THE CONTACT TAILS, NICKEL UNDERPLATE

345/395 SERIES CARD EDGE CONNECTOR CONTACT CODE 555,556,558,559,560 DIMENSIONS

YOUR CONNECTION TO QUALITY & SERVICE

ACAD REFERENCE NO. 345-ENG-MASTER DATE:MAY.16/2017 DRAWN: R.STA.MONICA 1:1 SHEET 2 OF 2