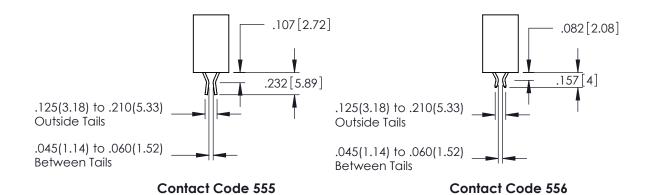

DRAWING NUMBER ISSUE

345-ENG-MASTER 1

**Contact Code 558** 

Contact Code 559

Contact Code 560

INSULATOR MATERIAL: THERMOPLASTIC POLYESTER, UL 94V-0

DAP MATERIAL AVAILABLE UPON REQUEST

CONTACT MATERIAL; COPPER ALLOY CONTACT PLATING: GOLD ON THE MATING AREA, TIN PLATING ON THE CONTACT TAILS, NICKEL UNDERPLATE

345/395 SERIES CARD EDGE CONNECTOR CONTACT CODE 555,556,558,559,560 DIMENSIONS

YOUR CONNECTION TO QUALITY & SERVICE

ACAD REFERENCE NO. 345-ENG-MASTER DATE:MAY.16/2017 DRAWN: R.STA.MONICA 1:1 SHEET 2 OF 2