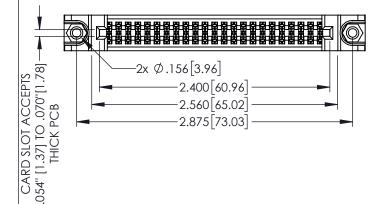

1330E NUMBER

160 [4.06] POINT OF CONTACT

.330[8.38] CARD SLOT

ORIGINAL

1

- INSULATOR MATERIAL: THERMOPLASTIC PBT BLACK, UL 94V-0
   CONTACT MATERIAL; COPPER TIN ALLOY
- CONTACT MATERIAC, COFFER IN ALLOH
   CONTACT PLATING: GOLD ON THE MATING AREA, TIN PLATING
   ON THE CONTACT TAILS, NICKEL UNDERPLATE

| 345/395 SERIES CARD EDGE CONNECTOR |
|------------------------------------|
| PART NUMBER: 345-046-544-588       |

EDAC INC TORONTO, ONTARIO CANADA

YOUR CONNECTION TO QUALITY & SERVICE

| THESE DRAWINGS AND SPECIFICATIONS                                   |
|---------------------------------------------------------------------|
| ARE THE PROPERTY OF EDAC INC.,AND SHALL NOT BE REPRODUCED,OR COPIED |
| OR USED AS THE BASIS FOR THE<br>MANUFACTURE OR SALE OF APPARATUS    |
| WITHOUT WRITTEN PERMISSION.                                         |

| SECTION A-A                       |                  |       |  |  |  |
|-----------------------------------|------------------|-------|--|--|--|
| ACAD REFERENCE NO. 345-ENG-MASTER |                  |       |  |  |  |
| DRAWN: R.STA.MONICA               | DATE:MAY.16/2017 |       |  |  |  |
| CHECKED:                          | DATE:            |       |  |  |  |
| SCALE: 1:1                        | SHEET 1          | OF 2  |  |  |  |
| DRAWING NUMBER                    |                  | ISSUE |  |  |  |