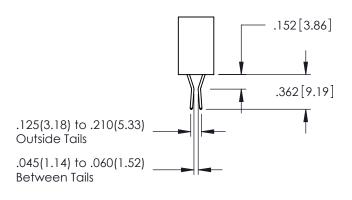

DRAWING NUMBER ISSUE

345-ENG-MASTER 1

**Contact Code 558** 

Contact Code 559

Contact Code 560

INSULATOR MATERIAL: THERMOPLASTIC POLYESTER, UL 94V-0

DAP MATERIAL AVAILABLE UPON REQUEST

CONTACT MATERIAL; COPPER ALLOY CONTACT PLATING: GOLD ON THE MATING AREA, TIN PLATING ON THE CONTACT TAILS, NICKEL UNDERPLATE

345/395 SERIES CARD EDGE CONNECTOR CONTACT CODE 555,556,558,559,560 DIMENSIONS

YOUR CONNECTION TO QUALITY & SERVICE

ACAD REFERENCE NO. 345-ENG-MASTER DATE:MAY.16/2017 DRAWN: R.STA.MONICA 1:1 SHEET 2 OF 2