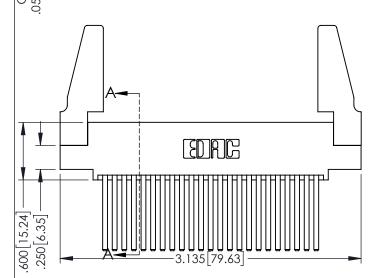

<u>Contact Dimensions:</u>
544-Wire Wrap .050x.025(1.27x0.64) - Tail LG=.750(19.05)
.100 (2.54) Contact Spacing x .200 (5.08) Row Spacing

THIS IS A C.A.D. GENERATED DRAWING DO NOT MAKE MANUAL REVISIONS TO MAST

1330E NUMBER

160 [4.06] POINT OF CONTACT

.330[8.38] CARD SLOT

ORIGINAL

1

- INSULATOR MATERIAL: THERMOPLASTIC PBT BLACK, UL 94V-0
   CONTACT MATERIAL; COPPER TIN ALLOY
- CONTACT MATERIAC, COFFER IN ALLOH
   CONTACT PLATING: GOLD ON THE MATING AREA, TIN PLATING
   ON THE CONTACT TAILS, NICKEL UNDERPLATE

| 345/395 SERIES CARD EDGE CONNECTOR |
|------------------------------------|
| PART NUMBER: 345-046-544-588       |

EDAC INC TORONTO, ONTARIO CANADA

YOUR CONNECTION TO QUALITY & SERVICE

| THESE DRAWINGS AND SPECIFICATIONS                                   |
|---------------------------------------------------------------------|
| ARE THE PROPERTY OF EDAC INC.,AND SHALL NOT BE REPRODUCED,OR COPIED |
| OR USED AS THE BASIS FOR THE<br>MANUFACTURE OR SALE OF APPARATUS    |
| WITHOUT WRITTEN PERMISSION.                                         |

| SECTION A-A                       |                  |       |  |  |  |
|-----------------------------------|------------------|-------|--|--|--|
| ACAD REFERENCE NO. 345-ENG-MASTER |                  |       |  |  |  |
| DRAWN: R.STA.MONICA               | DATE:MAY.16/2017 |       |  |  |  |
| CHECKED:                          | DATE:            |       |  |  |  |
| SCALE: 1:1                        | SHEET 1          | OF 2  |  |  |  |
| DRAWING NUMBER                    |                  | ISSUE |  |  |  |