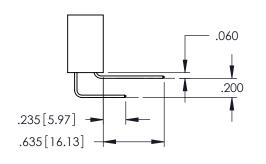

DRAWING NUMBER ISSUE

345-ENG-MASTER 1

**Contact Code 558** 

Contact Code 559

Contact Code 560

INSULATOR MATERIAL: THERMOPLASTIC POLYESTER, UL 94V-0

DAP MATERIAL AVAILABLE UPON REQUEST

CONTACT MATERIAL; COPPER ALLOY CONTACT PLATING: GOLD ON THE MATING AREA, TIN PLATING ON THE CONTACT TAILS, NICKEL UNDERPLATE

345/395 SERIES CARD EDGE CONNECTOR CONTACT CODE 555,556,558,559,560 DIMENSIONS

YOUR CONNECTION TO QUALITY & SERVICE

ACAD REFERENCE NO. 345-ENG-MASTER DATE:MAY.16/2017 DRAWN: R.STA.MONICA 1:1 SHEET 2 OF 2