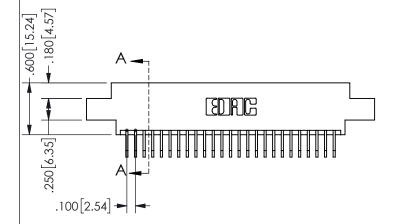

THIS IS A C.A.D. GENERATED DRAWING DO NOT MAKE MANUAL REVISIONS TO MASTER.

.330[8.38] POINT OF CARD SLOT CONTACT .370 9.4 .200 [5.08]

.160 4.06

SECTION A-A

<u>Contact Dimensions:</u>
558-90 Degree Bend (Code 541 Contacts)
See Sheet 2 for Contact Code 555, 556, 558, 559, 560 **Dimensions** 

345/395 SERIES CARD EDGE CONNECTOR PART NUMBER: 345-050-558-808

YOUR CONNECTION TO QUALITY & SERVICE

**EDAC INC** TORONTO, ONTARIO CANADA

THESE DRAWINGS AND SPECIFICATIONS ARE THE PROPERTY OF EDAC INC.,AND SHALL NOT BE REPRODUCED, OR COPIED OR USED AS THE BASIS FOR THE MANUFACTURE OR SALE OF APPARATUS WITHOUT WRITTEN PERMISSION.

| ACAD REFERENCE NO.  | 345-ENG-MASTER   |
|---------------------|------------------|
| DRAWN: R.STA.MONICA | DATE:MAY.16/2017 |
| CHECKED:            | DATE:            |
| SCALE: NTS          | SHEET 1 OF 2     |
| DRAWING NUMBER      | ISSUE            |
| 345-ENG-MASTER      | 1                |
|                     |                  |