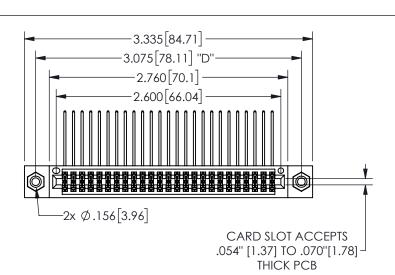

THIS IS A C.A.D. GENERATED DRAWING DO NOT MAKE MANUAL REVISIONS TO MASTER.

.330[8.38] POINT OF CARD SLOT CONTACT .370 9.4 .200 [5.08]

.160 4.06

SECTION A-A

<u>Contact Dimensions:</u>
558-90 Degree Bend (Code 541 Contacts)
See Sheet 2 for Contact Code 555, 556, 558, 559, 560 **Dimensions** 

345/395 SERIES CARD EDGE CONNECTOR PART NUMBER: 345-050-558-808

YOUR CONNECTION TO QUALITY & SERVICE

**EDAC INC** TORONTO, ONTARIO CANADA

THESE DRAWINGS AND SPECIFICATIONS ARE THE PROPERTY OF EDAC INC.,AND SHALL NOT BE REPRODUCED, OR COPIED OR USED AS THE BASIS FOR THE MANUFACTURE OR SALE OF APPARATUS WITHOUT WRITTEN PERMISSION.

| ACAD REFERENCE NO.  | 345-ENG-MASTER   |
|---------------------|------------------|
| DRAWN: R.STA.MONICA | DATE:MAY.16/2017 |
| CHECKED:            | DATE:            |
| SCALE: NTS          | SHEET 1 OF 2     |
| DRAWING NUMBER      | ISSUE            |
| 345-ENG-MASTER      | 1                |
|                     |                  |