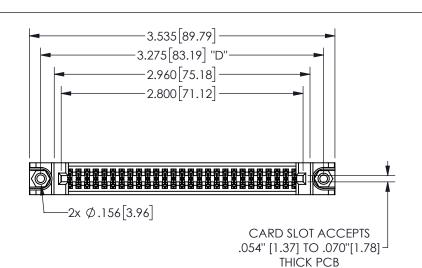

THIS IS A C.A.D. GENERATED DRAWING DO NOT MAKE MANUAL REVISIONS TO MASTER.

ISSUE NUMBER

ORIGINAL

256.6.35 100[5:24]

<u>Contact Dimensions:</u>
524-P.C. Tail .018 Sq.(0.46 Sq.) - Tail LG=.175(4.45)
.100 (2.54) Contact Spacing x .200 (5.08) Row Spacing

345/395 SERIES CARD EDGE CONNECTOR PART NUMBER: 345-054-524-588

EDAC INC TORONTO, ONTARIO CANADA

YOUR CONNECTION TO QUALITY & SERVICE WIT

|                                                                                                                                                                                                 | L |
|-------------------------------------------------------------------------------------------------------------------------------------------------------------------------------------------------|---|
| THESE DRAWINGS AND SPECIFICATIONS ARE THE PROPERTY OF EDAC INC.,AND SHALL NOT BE REPRODUCED,OR COPIED OR USED AS THE BASIS FOR THE MANUFACTURE OR SALE OF APPARATUS WITHOUT WRITTEN PERMISSION. |   |