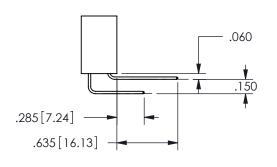

THIS IS A C.A.D. GENERATED DRAWING DO NOT MAKE MANUAL REVISIONS TO MASTER.

ISSUE NUMBER

ORIGINAL

1

.160 4.06 .330[8.38] POINT OF CARD SLOT CONTACT

-.350[8.89] .600[15.24] .100[2.54]

<u>Contact Dimensions:</u>
555-Extender Board Bend (Code 500 Contacts)
See Sheet 2 for Contact Code 555, 556, 558, 559, 560 **Dimensions** 

SECTION A-A

ISSUE NUMBER ORIGINAL

1

**Contact Code 558** 

Contact Code 559

**Contact Code 560** 

INSULATOR MATERIAL: THERMOPLASTIC POLYESTER, UL 94V-0

DAP MATERIAL AVAILABLE UPON REQUEST

CONTACT MATERIAL; COPPER ALLOY

CONTACT PLATING: GOLD ON THE MATING AREA, TIN PLATING ON THE CONTACT TAILS, NICKEL UNDERPLATE

345/395 SERIES CARD EDGE CONNECTOR CONTACT CODE 555,556,558,559,560 DIMENSIONS