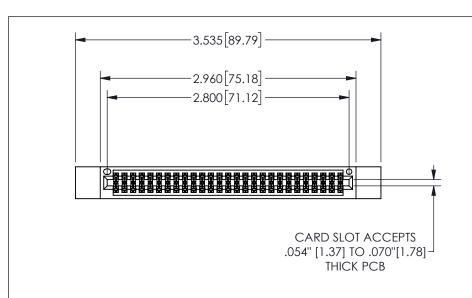

| 345/395 SERIES CARD EDGE CONNECTOR |  |
|------------------------------------|--|
| PART NUMBER: 345-054-555-212       |  |

YOUR CONNECTION TO QUALITY & SERVICE

**EDAC INC** TORONTO, ONTARIO CANADA

THESE DRAWINGS AND SPECIFICATIONS ARE THE PROPERTY OF EDAC INC.,AND SHALL NOT BE REPRODUCED, OR COPIED OR USED AS THE BASIS FOR THE MANUFACTURE OR SALE OF APPARATUS WITHOUT WRITTEN PERMISSION.

| ACAD REFERENCE NO. |               | 345-ENG-MASTER |           |
|--------------------|---------------|----------------|-----------|
| DRAWN:             | R.STA.MONICA  | DATEMA         | Y.16/2017 |
| CHECKE             | D:            | DATE:          |           |
| SCALE:             | NTS           | SHEET          | OF 2      |
| DRAWING            | NUMBER        |                | ISSUE     |
| 3                  | 45-ENG-MASTER |                | 1         |