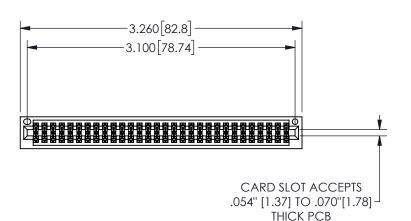

345/395 SERIES CARD EDGE CONNECTOR PART NUMBER: 345-060-523-201

YOUR CONNECTION TO QUALITY & SERVICE

**EDAC INC** TORONTO, ONTARIO CANADA

THESE DRAWINGS AND SPECIFICATIONS ARE THE PROPERTY OF EDAC INC.,AND SHALL NOT BE REPRODUCED, OR COPIED OR USED AS THE BASIS FOR THE MANUFACTURE OR SALE OF APPARATUS WITHOUT WRITTEN PERMISSION.

|         | SI             | ECTION         | ۱ A-A     |
|---------|----------------|----------------|-----------|
| ACAD RE | FERENCE NO.    | 345-ENG-MASTER |           |
| DRAWN:  | R.STA.MONICA   | DATE:MA'       | Y.16/2017 |
| CHECKE  | D:             | DATE:          |           |
| SCALE:  | NTS            | SHEET 1        | OF 2      |
| DRAWING | G NUMBER       |                | ISSUE     |
| ]       | 845-ENG-MASTER |                | 1         |