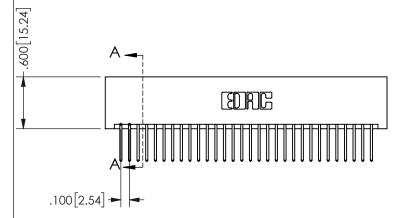

ISSUE NUMBER ORIGINAL

1

**Contact Code 558** 

Contact Code 559

**Contact Code 560** 

INSULATOR MATERIAL: THERMOPLASTIC POLYESTER, UL 94V-0 DAP MATERIAL AVAILABLE UPON REQUEST

CONTACT MATERIAL; COPPER ALLOY

CONTACT PLATING: GOLD ON THE MATING AREA, TIN PLATING ON THE CONTACT TAILS, NICKEL UNDERPLATE

## 345/395 SERIES CARD EDGE CONNECTOR CONTACT CODE 555,556,558,559,560 DIMENSIONS

YOUR CONNECTION TO QUALITY & SERVICE

**EDAC INC** TORONTO, ONTARIO CANADA

THESE DRAWINGS AND SPECIFICATIONS ARE THE PROPERTY OF EDAC INC.,AND SHALL NOT BE REPRODUCED, OR COPIED OR USED AS THE BASIS FOR THE MANUFACTURE OR SALE OF APPARATUS WITHOUT WRITTEN PERMISSION.

| ACAD REFERENCE NO.  | 345-ENG-MASTER   |
|---------------------|------------------|
| DRAWN: R.STA.MONICA | DATE:MAY.16/2017 |
| CHECKED:            | DATE:            |
| SCALE: 1:1          | SHEET 2 OF 2     |
| DRAWING NUMBER      | ISSUE            |
| 345-ENG-MASTER      | 1                |