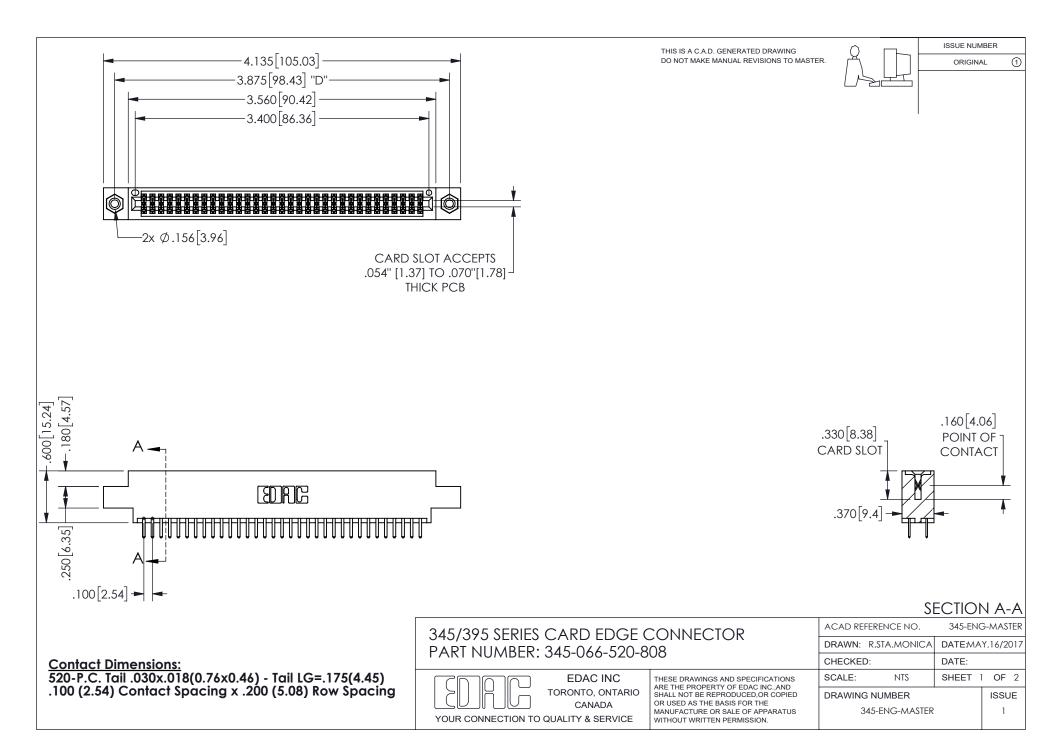

ISSUE NUMBER ORIGINAL

1









**Contact Code 558** 

Contact Code 559

Contact Code 560

INSULATOR MATERIAL: THERMOPLASTIC POLYESTER, UL 94V-0 DAP MATERIAL AVAILABLE UPON REQUEST

CONTACT MATERIAL; COPPER ALLOY

CONTACT PLATING: GOLD ON THE MATING AREA, TIN PLATING ON THE CONTACT TAILS, NICKEL UNDERPLATE

## 345/395 SERIES CARD EDGE CONNECTOR CONTACT CODE 555,556,558,559,560 DIMENSIONS

YOUR CONNECTION TO QUALITY & SERVICE

**EDAC INC** TORONTO, ONTARIO CANADA

THESE DRAWINGS AND SPECIFICATIONS ARE THE PROPERTY OF EDAC INC.,AND SHALL NOT BE REPRODUCED, OR COPIED OR USED AS THE BASIS FOR THE MANUFACTURE OR SALE OF APPARATUS WITHOUT WRITTEN PERMISSION.

| ACAD REFERENCE NO.  | 345-ENG-MASTER   |
|---------------------|------------------|
| DRAWN: R.STA.MONICA | DATE:MAY.16/2017 |
| C