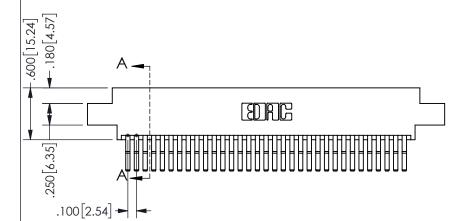

THIS IS A C.A.D. GENERATED DRAWING DO NOT MAKE MANUAL REVISIONS TO MASTER.

ISSUE NUMBER

ORIGINAL

1

.160 4.06 .330[8.38] POINT OF CARD SLOT CONTACT .370 9.4

<u>Contact Dimensions:</u>
560-Extender Board Bend (Code 523 Contacts)
See Sheet 2 for Contact Code 555, 556, 558, 559, 560 **Dimensions** 

SECTION A-A

ISSUE NUMBER ORIGINAL

1

**Contact Code 558** 

Contact Code 559

**Contact Code 560** 

INSULATOR MATERIAL: THERMOPLASTIC POLYESTER, UL 94V-0 DAP MATERIAL AVAILABLE UPON REQUEST

CONTACT MATERIAL; COPPER ALLOY

CONTACT PLATING: GOLD ON THE MATING AREA, TIN PLATING ON THE CONTACT TAILS, NICKEL UNDERPLATE