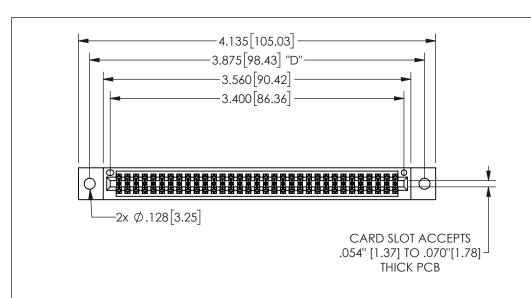

| 345/395 SERIES CARD EDGE CONNECTOR |
|------------------------------------|
| PART NUMBER: 345-066-560-802       |

YOUR CONNECTION TO QUALITY & SERVICE

**EDAC INC** TORONTO, ONTARIO CANADA

ARE THE PROPERTY OF EDAC INC.,AND SHALL NOT BE REPRODUCED, OR COPIED OR USED AS THE BASIS FOR THE MANUFACTURE OR SALE OF APPARATUS WITHOUT WRITTEN PERMISSION.

THESE DRAWINGS AND SPECIFICATIONS

| ACAD RE        | FERENCE NO.  | 345-ENG-MASTER |           |
|----------------|--------------|----------------|-----------|
| DRAWN:         | R.STA.MONICA | DATE:MA        | Y.16/2017 |
| CHECKED:       |              | DATE:          |           |
| SCALE:         | NTS          | SHEET          | OF 2      |
| DRAWING        | NUMBER       |                | ISSUE     |
| 345-ENG-MASTER |              |                | 1         |