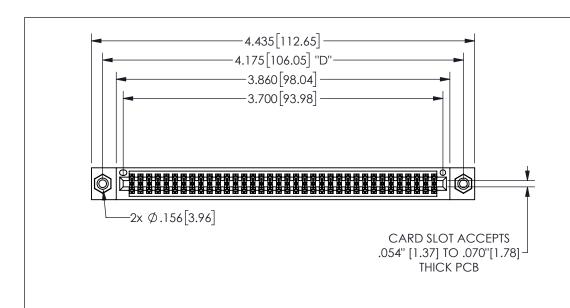

345/395 SERIES CARD EDGE CONNECTOR PART NUMBER: 345-072-540-808

YOUR CONNECTION TO QUALITY & SERVICE

**EDAC INC** TORONTO, ONTARIO CANADA

THESE DRAWINGS AND SPECIFICATIONS ARE THE PROPERTY OF EDAC INC.,AND SHALL NOT BE REPRODUCED, OR COPIED OR USED AS THE BASIS FOR THE MANUFACTURE OR SALE OF APPARATUS WITHOUT WRITTEN PERMISSION.

THIS IS A C.A.D. GENERATED DRAWING DO NOT MAKE MANUAL REVISIONS TO MASTER.

ISSUE NUMBER

1

ORIGINAL

.160 4.06 .330[8.38] POINT OF CARD SLOT CONTACT .370 9.4

-.180[4.57] 600 15.24 .250[6.35] .100[2.54]

<u>Contact Dimensions:</u>
540-Wire Wrap .025 Sq.(0.64 Sq.) - Tail LG=.560(14.22)
.100 (2.54) Contact Spacing x .200 (5.08) Row Spacing