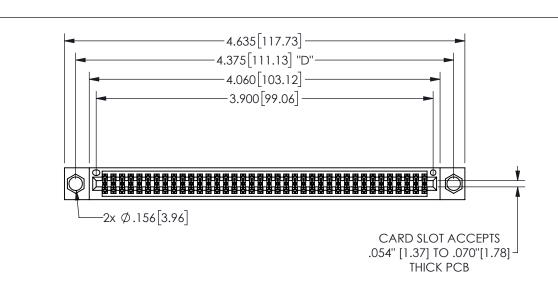

THIS IS A C.A.D. GENERATED DRAWING DO NOT MAKE MANUAL REVISIONS TO MASTER.

ISSUE NUMBER

ORIGINAL

1

.160 4.06 .330[8.38] POINT OF CARD SLOT CONTACT .370 9.4

-.180[4.57] 600 15.24 .250[6.35] .100[2.54]

Contact Dimensions: 541-Wire Wrap .025 Sq.(0.64 Sq.) - Tail LG=.750(19.05) .100 (2.54) Contact Spacing x .200 (5.08) Row Spacing

345/395 SERIES CARD EDGE CONNECTOR PART NUMBER: 345-076-541-804

YOUR CONNECTION TO QUALITY & SERVICE

**EDAC INC** TORONTO, ONTARIO CANADA

THESE DRAWINGS AND SPECIFICATIONS ARE THE PROPERTY OF EDAC INC.,AND SHALL NOT BE REPRODUCED, OR COPIED OR USED AS THE BASIS FOR THE MANUFACTURE OR SALE OF APPARATUS WITHOUT WRITTEN PERMISSION.