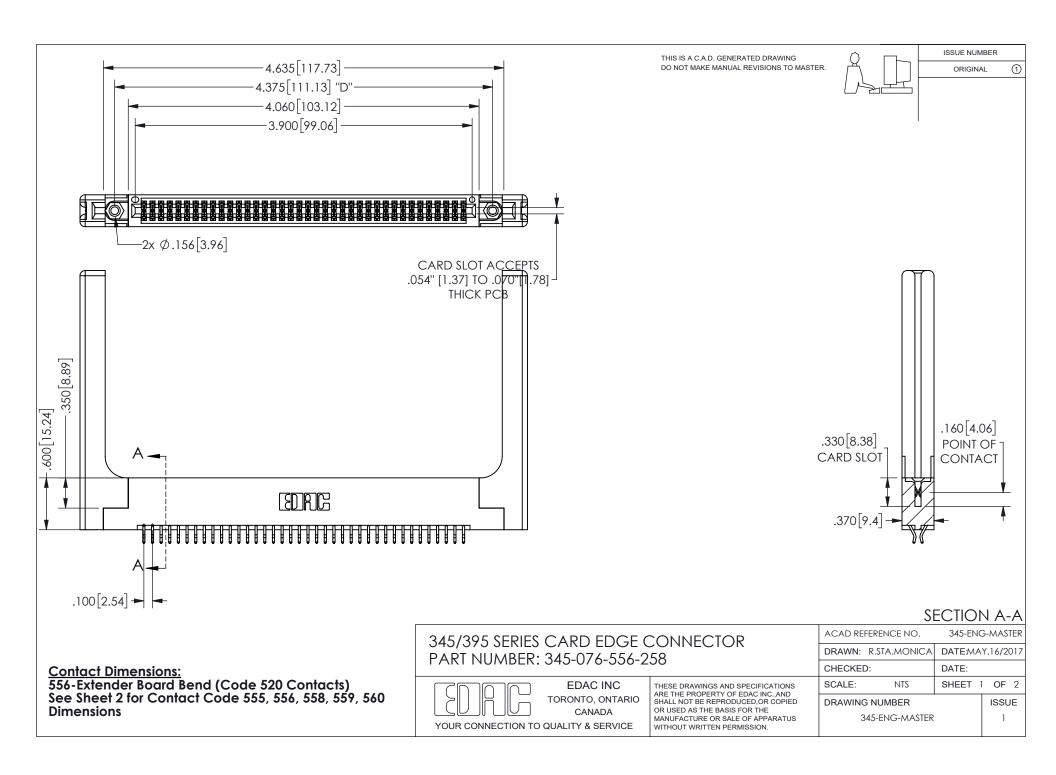

ISSUE NUMBER ORIGINAL

1









**Contact Code 558** 

Contact Code 559

Contact Code 560

INSULATOR MATERIAL: THERMOPLASTIC POLYESTER, UL 94V-0 DAP MATERIAL AVAILABLE UPON REQUEST

CONTACT MATERIAL; COPPER ALLOY

CONTACT PLATING: GOLD ON THE MATING AREA, TIN PLATING ON THE CONTACT TAILS, NICKEL UNDERPLATE

## 345/395 SERIES CARD EDGE CONNECTOR CONTACT CODE 555,556,558,559,560 DIMENSIONS

YOUR CONNECTION TO QUALITY & SERVICE

**EDAC INC** TORONTO, ONTARIO CANADA

THESE DRAWINGS AND SPECIFICATIONS ARE THE PROPERTY OF EDAC INC.,AND SHALL NOT BE REPRODUCED, OR COPIED OR USED AS THE BASIS FOR THE MANUFACTURE OR SALE OF APPARATUS WITHOUT WRITTEN PERMISSION.

| ACAD REFERENCE NO.  | 345-ENG-MASTER   |
|---------------------|------------------|
| DRAWN: R.STA.MONICA | DATE:MAY.16/2017 |
| C