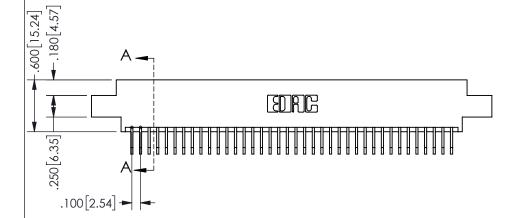

THIS IS A C.A.D. GENERATED DRAWING DO NOT MAKE MANUAL REVISIONS TO MASTER.

1

.160 4.06 .330[8.38] POINT OF CARD SLOT CONTACT .370 9.4 .200 5.08

<u>Contact Dimensions:</u>
558-90 Degree Bend (Code 541 Contacts)
See Sheet 2 for Contact Code 555, 556, 558, 559, 560 **Dimensions** 

SECTION A-A

ISSUE NUMBER ORIGINAL

1

**Contact Code 558** 

Contact Code 559

**Contact Code 560** 

INSULATOR MATERIAL: THERMOPLASTIC POLYESTER, UL 94V-0 DAP MATERIAL AVAILABLE UPON REQUEST

CONTACT MATERIAL; COPPER ALLOY

CONTACT PLATING: GOLD ON THE MATING AREA, TIN PLATING ON THE CONTACT TAILS, NICKEL UNDERPLATE