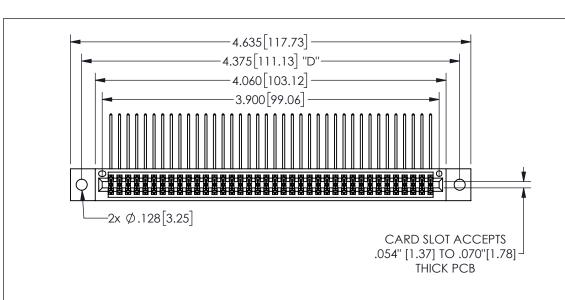

345/395 SERIES CARD EDGE CONNECTOR PART NUMBER: 345-076-558-802

YOUR CONNECTION TO QUALITY & SERVICE

**EDAC INC** TORONTO, ONTARIO CANADA

THESE DRAWINGS AND SPECIFICATIONS ARE THE PROPERTY OF EDAC INC.,AND SHALL NOT BE REPRODUCED,OR COPIED OR USED AS THE BASIS FOR THE MANUFACTURE OR SALE OF APPARATUS WITHOUT WRITTEN PERMISSION.

| •                   |               |                  |       |
|---------------------|---------------|------------------|-------|
| ACAD REFERENCE NO.  |               | 345-ENG-MASTER   |       |
| DRAWN: R.STA.MONICA |               | DATE:MAY.16/2017 |       |
| CHECKED:            |               | DATE:            |       |
| SCALE:              | NTS           | SHEET            | OF 2  |
| DRAWING             | NUMBER        |                  | ISSUE |
| 3                   | 45-ENG-MASTER |                  | 1     |