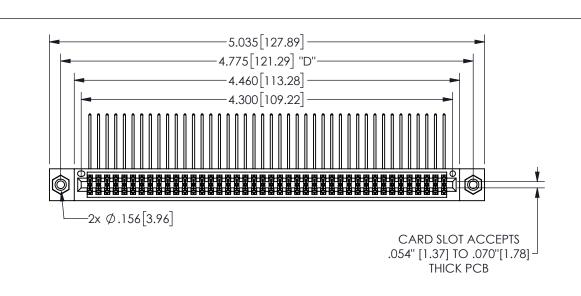

THIS IS A C.A.D. GENERATED DRAWING DO NOT MAKE MANUAL REVISIONS TO MASTER.

ISSUE NUMBER

ORIGINAL

1

.160[4.06] .330[8.38] POINT OF CARD SLOT CONTACT .370 9.4 .200 [5.08]

-.180[4.57] .600[15.24] .250[6.35] .100[2.54]

<u>Contact Dimensions:</u>
558-90 Degree Bend (Code 541 Contacts)
See Sheet 2 for Contact Code 555, 556, 558, 559, 560 **Dimensions** 

| 345/395 SERIES CARD EDGE CONNECTOR |
|------------------------------------|
| PART NUMBER: 345-084-558-808       |