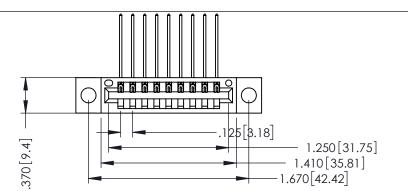

## 346/396 SERIES CARD EDGE CONNECTOR CONTACT CODE 555,556,558,559,560 DIMENSIONS

YOUR CONNECTION TO QUALITY & SERVICE

|   | ACAD REFERENCE NO. 346-ENG-MASTER |                  |
|---|-----------------------------------|------------------|
|   | DRAWN: J.LEE                      | DATE: APR. 22/09 |
|   | CHECKED:                          | DATE:            |
|   | SCALE: 1:1                        | SHEET 2 OF 2     |
| D | DRAWING NUMBER                    | ISSUE            |