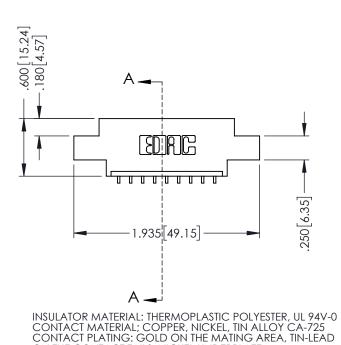

ON THE CONTACT TAILS, NICKEL UNDERPLATE

346/396 SERIES CARD EDGE CONNECTOR PART NUMBER: 346-009-559-604

YOUR CONNECTION TO QUALITY & SERVICE

346-ENG-MASTER J.LEE DATE: APR. 22/09 1:1 SHEET 1 OF 2

**SECTION A-A** 

.330[8.38] Slot Depth .160[4.06] Point of Contact

1

346-ENG-MASTER

**Contact Code 555** 

**Contact Code 556** 

INSULATOR MATERIAL: THERMOPLASTIC POLYESTER, UL 94V-0 CONTACT MATERIAL; COPPER, NICKEL, TIN ALLOY CA-725

CONTACT PLATING: GOLD ON THE MATING AREA, TIN-LEAD ON THE CONTACT TAILS, NICKEL UNDERPLATE