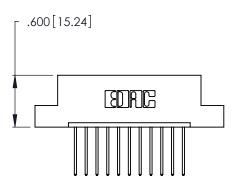

THIS IS A C.A.D. GENERATED DRAWING DO NOT MAKE MANUAL REVISIONS TO MASTER.

346/396 SERIES CARD EDGE CONNECTOR PART NUMBER: 346-011-540-104

**EDAC INC** TORONTO, ONTARIO CANADA

THESE DRAWINGS AND SPECIFICATIONS ARE THE PROPERTY OF EDAC INC.,AND SHALL NOT BE REPRODUCED, OR COPIED OR USED AS THE BASIS FOR THE MANUFACTURE OR SALE OF APPARATUS WITHOUT WRITTEN PERMISSION.