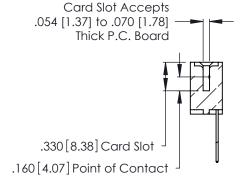

THIS IS A C.A.D. GENERATED DRAWING DO NOT MAKE MANUAL REVISIONS TO MASTER.

ISSUE NUMBER

ORIGINAL

1

**Contact Code 555** 

Contact Code 556

**Contact Code 558** 

**Contact Code 559** 

**Contact Code 560** 

INSULATOR MATERIAL: THERMOPLASTIC POLYESTER, UL 94V-0 CONTACT MATERIAL; COPPER, NICKEL, TIN ALLOY CA-725 CONTACT PLATING: GOLD ON THE MATING AREA, TIN-LEAD

ON THE CONTACT TAILS, NICKEL UNDERPLATE

346/396 SERIES CARD EDGE CONNECTOR CONTACT CODE 555,556,558,559,560 DIMENSIONS

YOUR CONNECTION TO QUALITY & SERVICE

**EDAC INC** TORONTO, ONTARIO CANADA

THESE DRAWINGS AND SPECIFICATIONS ARE THE PROPERTY OF EDAC INC.,AND SHALL NOT BE REPRODUCED, OR COPIED OR USED AS THE BASIS FOR THE MANUFACTURE OR SALE OF APPARATUS WITHOUT WRITTEN PERMISSION.