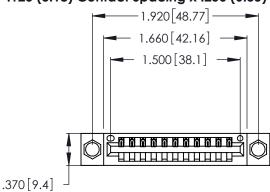

<u>Contact Dimensions:</u>
540-Wire Wrap .025 Sq. (0.64 Sq.) - Tail LG. =.560 (14.22) .125 (3.18) Contact Spacing x .250 (6.35) Row Spacing

- INSULATOR MATERIAL: THERMOPLASTIC POLYESTER, UL 94V-0 CONTACT MATERIAL; COPPER, NICKEL, TIN\_ALLOY CA-725
- CONTACT PLATING: GOLD ON THE MATING AREA, TIN-LEAD ON THE CONTACT TAILS, NICKEL UNDERPLATE

THIS IS A C.A.D. GENERATED DRAWING DO NOT MAKE MANUAL REVISIONS TO MASTER.

346/396 SERIES CARD EDGE CONNECTOR PART NUMBER: 346-011-540-104

**EDAC INC** TORONTO, ONTARIO CANADA

THESE DRAWINGS AND SPECIFICATIONS ARE THE PROPERTY OF EDAC INC.,AND SHALL NOT BE REPRODUCED, OR COPIED OR USED AS THE BASIS FOR THE MANUFACTURE OR SALE OF APPARATUS WITHOUT WRITTEN PERMISSION.